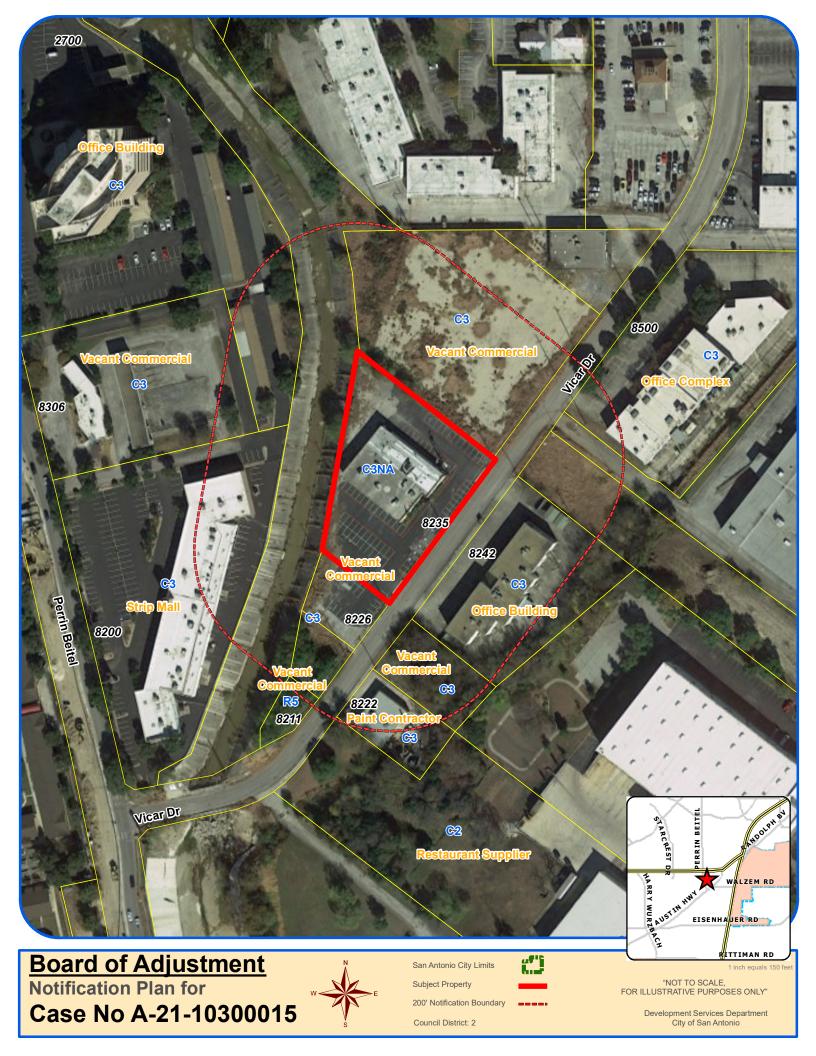

### BOA-21-10300015

## Subject Property: 8235 Vicar Drive

# Adjacent Property (North Side)

# Surrounding Area