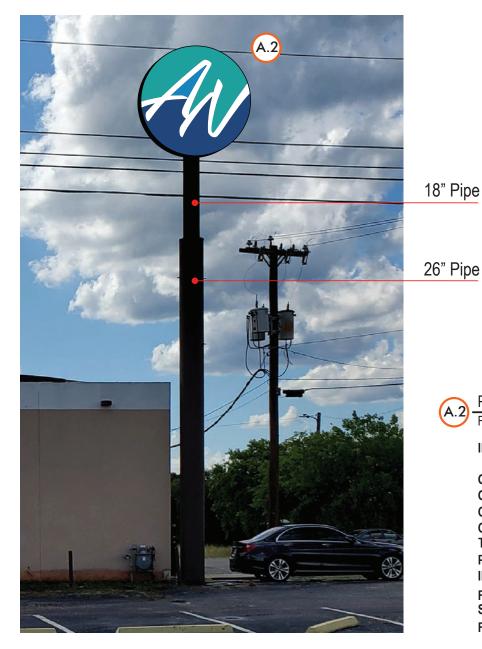

#### SAN ANTONIO • 8502 VICAR DR, TEXAS • ALL NATION SIGN PACKAGE

Pylon Sign • LED Illuminated Cabinet Box • Double Sided A.2 For Permit

#### INTERNALLY ILLUMINATED CABINET BOX

| QUANTITY:              | ONE Double Sided              |
|------------------------|-------------------------------|
| <b>Overall Height:</b> | 40'                           |
| Cabinet Height:        | 8'-6"                         |
| Cabinet Width:         | 8'-6"                         |
| Total Sq.Ft.:          | 72.25'                        |
| Pipe:                  | 26"                           |
| Illumination:          | White premium LED             |
| Face:                  | Flex Face With UV Spray       |
| Sides:                 | .063 Aluminum Black and White |
| Frame:                 | 1 1/2" Sq. Steel Tubing       |