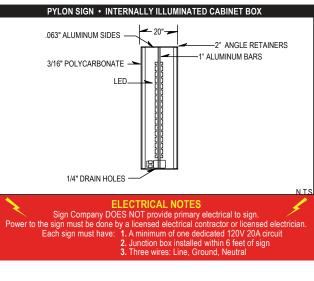

#### INTERNALLY ILLUMINATED CABINET BOX

| QUANTITY:              | ONE Double Sided              |
|------------------------|-------------------------------|
| <b>Overall Height:</b> | 40'                           |
| Cabinet Height:        | 8'-6"                         |
| Cabinet Width:         | 8'-6"                         |
| Total Sq.Ft.:          | 72.25'                        |
| Pipe:                  | 26"                           |
| Illumination:          | White premium LED             |
| Face:                  | Flex Face With UV Spray       |
| Sides:                 | .063 Aluminum Black and White |
| Frame:                 | 1 1/2" Sq. Steel Tubing       |