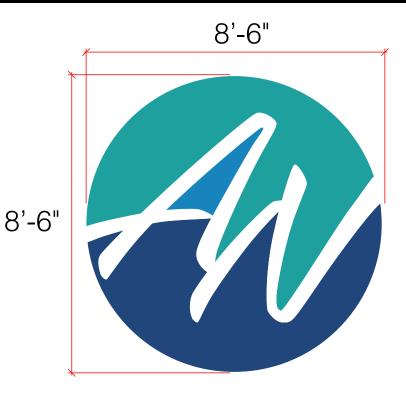

#### INTERNALLY ILLUMINATED CABINET BOX

| QUANTITY:              | ONE Double Sided              |
|------------------------|-------------------------------|
| <b>Overall Height:</b> | 40'                           |
| Cabinet Height:        | 8'-6"                         |
| Cabinet Width:         | 8'-6"                         |
| Total Sq.Ft.:          | 72.25'                        |
| Pipe:                  | 26"                           |
| Illumination:          | White premium LED             |
| Face:                  | Flex Face With UV Spray       |
| Sides:                 | .063 Aluminum Black and White |
| Frame:                 | 1 1/2" Sq. Steel Tubing       |