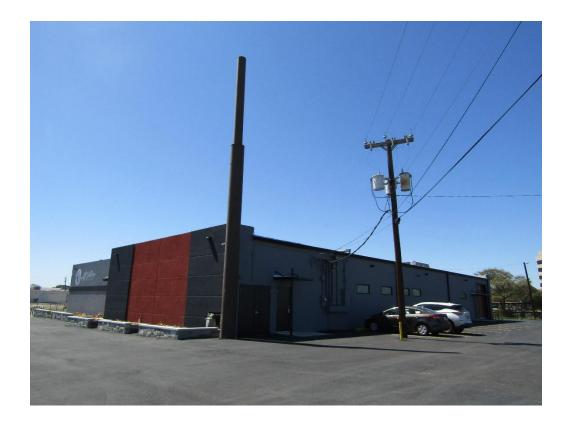

-----------|------------------------|
| •                       | antone Color Shematic: |

| Signature: | Approved as Submitted      |
|------------|----------------------------|
|            | Approved / Revise as Noted |
|            | Rejected / Re-Submit       |
| Date:      | Waiting on Permit          |
|            |                            |



SHEET TITLE

PROJECT

SCALE AS NOTED

DATE 07/29/20

REVISION DATE 1 -/-/-

2 -/-/-PERMIT SET

SHEET NO.

2

CTURAL ENGINEERING - CN ACM HUB, LLC

DBA TITAN SIGN COMPANY LECTRICAL LICENS EC #26439 SIGN LICENSE SC #18454 MAIN: (210) 202-0123 FAX: (800) 515-1046 TitanSignCompany.co I ideas, designs, arrage and so nted by this drawing ad by, and the sole prop M HUB. None of these

### BOA-21-10300015

## Subject Property: 8235 Vicar Drive



# Adjacent Property (North Side)



# Surrounding Area



# Surrounding Area