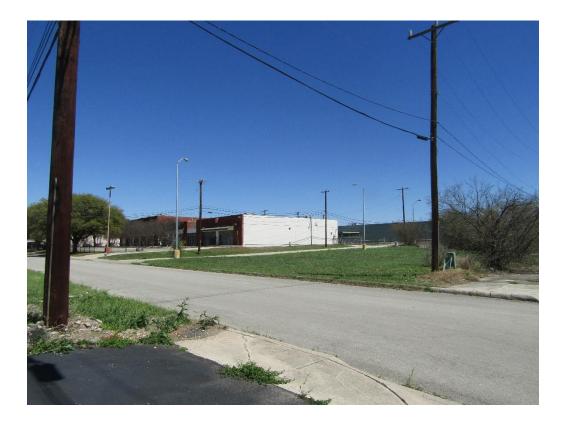

hematic: |

| Signature: | Approved as Submitted      |
|------------|----------------------------|
|            | Approved / Revise as Noted |
|            | Rejected / Re-Submit       |
| Date:      | Waiting on Permit          |
|            |                            |



SHEET TITLE

PROJECT

SCALE AS NOTED

DATE 07/29/20

REVISION DATE 1 -/-/-

2 -/-/-PERMIT SET

SHEET NO.

2

CTURAL ENGINEERING - CN ACM HUB, LLC

DBA TITAN SIGN COMPANY LECTRICAL LICENS EC #26439 SIGN LICENSE SC #18454 MAIN: (210) 202-0123 FAX: (800) 515-1046 TitanSignCompany.co I ideas, designs, arrage and so nted by this drawing ad by, and the sole prop M HUB. None of these

### BOA-21-10300015

## Subject Property: 8235 Vicar Drive



# Adjacent Property (North Side)



# Surrounding Area



# Surrounding Area