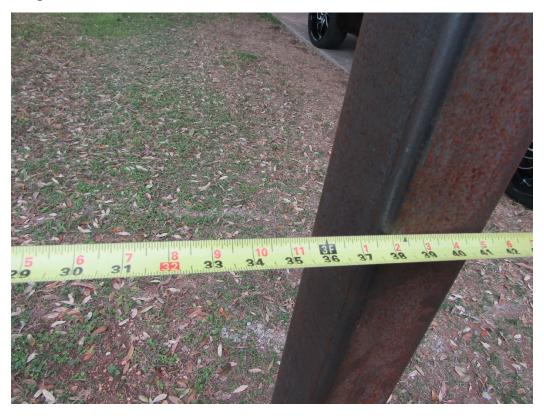

#### ha. .

#### PLOT PLAN FOR BUILDING PERMITS



I certify that the above plot plan shows all improvements on this property and that there will be no construction over easements. I also certify that I will build in compliance with the UDC and the 2015 IRC.

Date: 1 | 25 | 21

Signature of Applicant: \_

**Subject Property: 2403 Mission Forest** 



**Adjacent Property (west side)** 



# **Adjacent Property (east side)**



Surrounding Neighborhood



# Surrounding Neighborhood



Surrounding Neighborhood



# Surrounding Neighborhood



Carport overhang



#### Carport side setback



**Carport (front of property: post to curb)** 



#### **Driveway width**



Carport (front of property: post to driveway)



### Carport