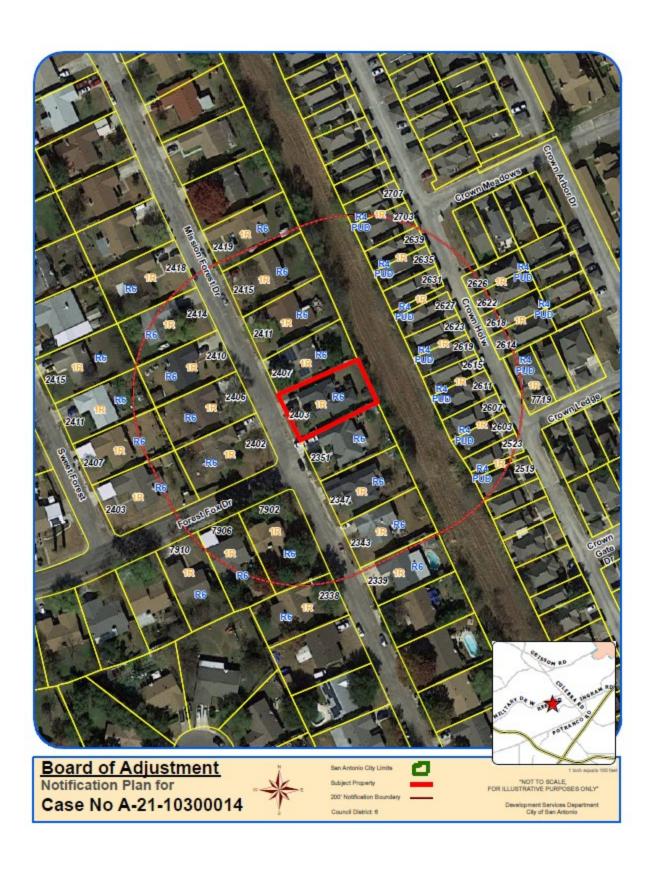

Date: 1 | 25 | 21

Signature of Applicant: \_

**Subject Property: 2403 Mission Forest** 

**Adjacent Property (west side)** 