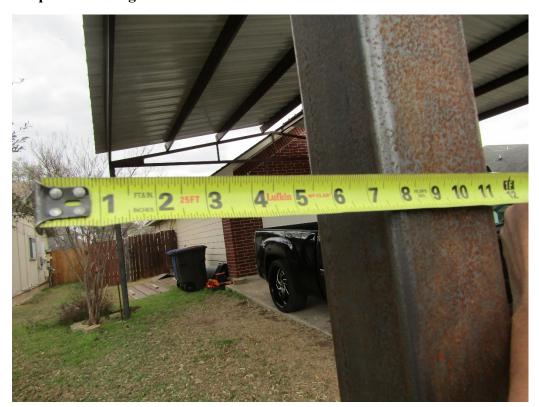

#### ha. .

#### PLOT PLAN FOR BUILDING PERMITS



I certify that the above plot plan shows all improvements on this property and that there will be no construction over easements. I also certify that I will build in compliance with the UDC and the 2015 IRC.

Date: 1 | 25 | 21

Signature of Applicant: \_

**Subject Property: 2403 Mission Forest** 



**Adjacent Property (west side)** 



# **Adjacent Property (east side)**



Surrounding Neighborhood



# Surrounding Neighborhood



Surrounding Neighborhood



# Surrounding Neighborhood



Carport overhang



#### Carport side setback



**Carport (front of property: post to curb)** 



#### **Driveway width**



Carport (front of property: post to driveway)



### Carport