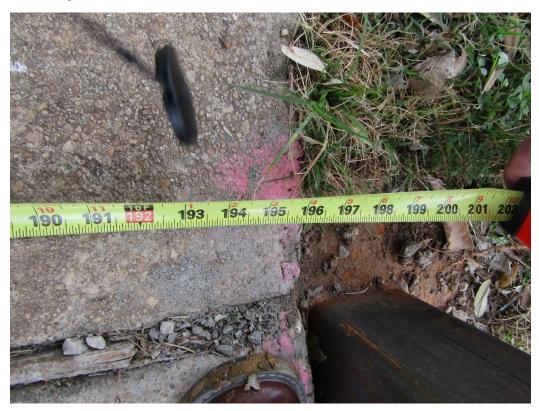

#### ha. .

#### PLOT PLAN FOR BUILDING PERMITS



I certify that the above plot plan shows all improvements on this property and that there will be no construction over easements. I also certify that I will build in compliance with the UDC and the 2015 IRC.

Date: 1 | 25 | 21

Signature of Applicant: \_

**Subject Property: 2403 Mission Forest** 



**Adjacent Property (west side)** 



# **Adjacent Property (east side)**



Surrounding Neighborhood



# Surrounding Neighborhood



Surrounding Neighborhood



# Surrounding Neighborhood



Carport overhang



#### Carport side setback



**Carport (front of property: post to curb)** 



#### **Driveway width**



Carport (front of property: post to driveway)



### Carport