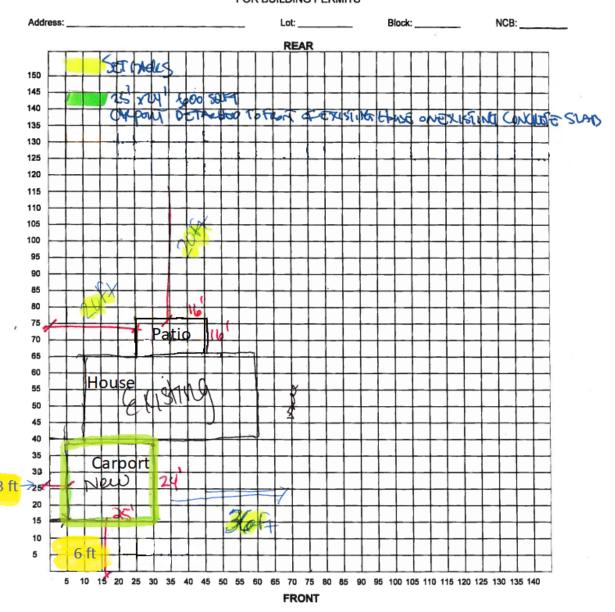

#### PLOT PLAN FOR BUILDING PERMITS

I certify that the above plot plan shows all improvements on this property and that there will be no construction over easements. I also certify that I will build in compliance with the UDC and the 2015 IRC.

Date: 1 | 25 | 21

Signature of Applicant: \_

**Subject Property: 2403 Mission Forest** 

**Adjacent Property (west side)** 