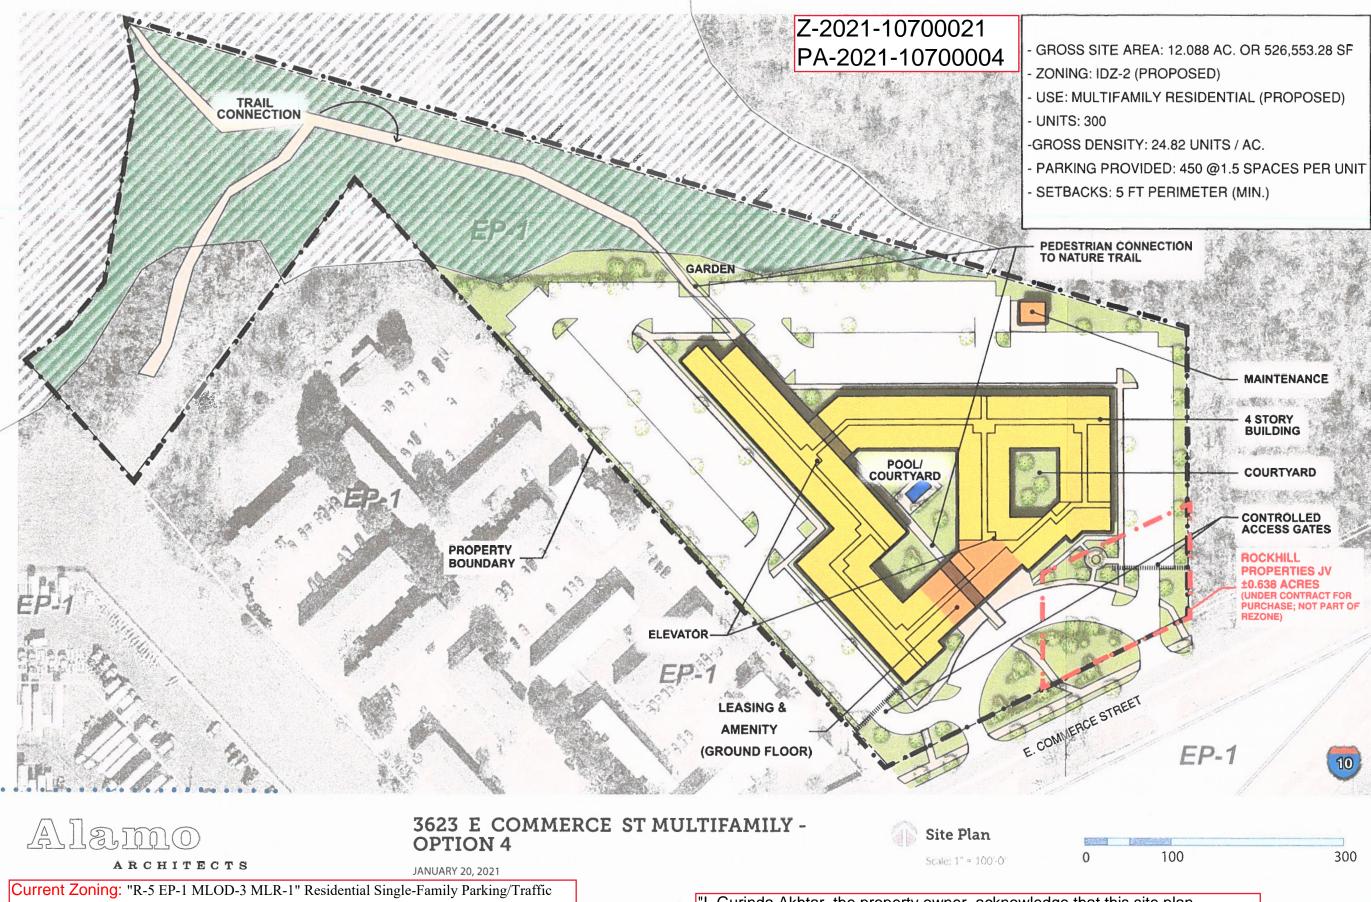

Control Martindale Army Airfield Military Lighting Overlay Military Lighting Region 3 District and "C-2 EP-1 MLOD-3 MLR-1" Commercial Parking/Traffic Control Martindale Army Airfield Military Lighting Overlay Military Lighting Region 3 District Requested Zoning: "IDZ-2 EP-1 MLOD-3 MLR-1" Medium Intensity Infill Development Zone Parking/Traffic Control Martindale Army Airfield Military Lighting Overlay Military Lighting Region 3 District with uses permitted in "MF-50" Multi-Family District

"I, Gurinda Akhtar, the property owner, acknowledge that this site plan submitted for the purpose of rezoning this property is in accordance with all applicable provisions of the Unified Development Code. Additionally, I understand that City Council approval of a site plan in conjunction with a rezoning case does not relieve me from adherence to any/all City-adopted Codes at the time of plan submittal for building permits."