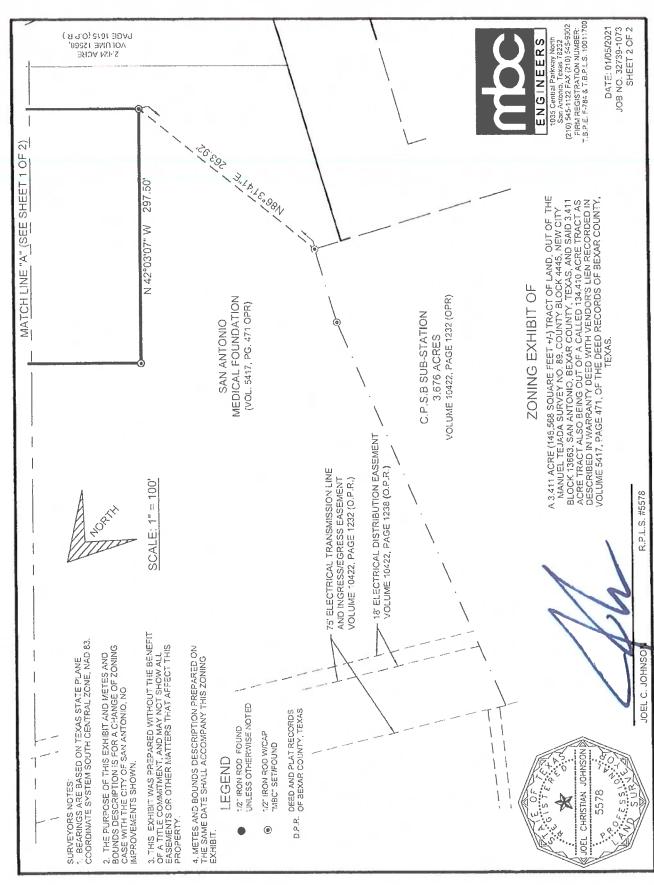

## METES AND BOUNDS DESCRIPTION TO ACCOMPANY ZONING EXHIBIT

A 3.411 ACRE (148,568 SQUARE FEET +/-) TRACT OF LAND, OUT OF THE MANUEL TEJADA SURVEY NO. 89, COUNTY BLOCK 4445, NEW CITY BLOCK 13663, SAN ANTONIO, BEXAR COUNTY, TEXAS, AND SAID 3.411 ACRE TRACT ALSO BEING OUT OF A CALLED 134.410 ACRE TRACT AS DESCRIBED IN WARRANTY DEED WITH VENDOR'S LIEN RECORDED IN VOLUME 5417, PAGE 471, OF THE DEED RECORDS OF BEXAR COUNTY, TEXAS; AND BEING MORE PARTICULARLY DESCRIBED BY METES AND BOUNDS AS FOLLOWS:

THENCE S 47°56'53" Wa distance of 486.95 feet departing the West Right-of-Way line of said Floyd Curl into and across said 134.410 Acre Tract to a 1/2-Inch Iron Rod with cap "MBC" Set and marking the Southwest corner of this tract and from which a 1/2-Inch Iron Rod with cap "MBC" Found marking the Easternmost corner of a called 3.676 Acre Tract (C.P.S.B. SUB-STATION), bears N 86°31'41" E a distance of 263.92 feet;

THENCE N 42°03'07" W a distance of 297.50 feet to a 1/2-Inch Iron Rod with cap "MBC" Set and marking the Northwest corner of this tract;

THENCE N 47°56'53" E a distance of 520.48 feet, to the POINT OF BEGINNING and containing 3.411 Acres (148,568 SQUARE FEET ±/-) more or less as surveyed by Macina, Bose, Copeland, and Associates, Inc.

Note: A Zoning Sketch that is made a part hereof and shall accompany this instrument,

Joel Christian Ginson R.P.L.S. TBPLS Firm Registration 10011700 Date: January 08, 2021

Job No. 32739-1073

Date: Jan 08, 2021, 3:22pm. User ID: JAranda Layout; sheet 1 File: P.Y1073:32733-Proson at Medical Center/Design/Exhibitlex12 Zoning sketch-32739 dwg Layout name: sheet 1