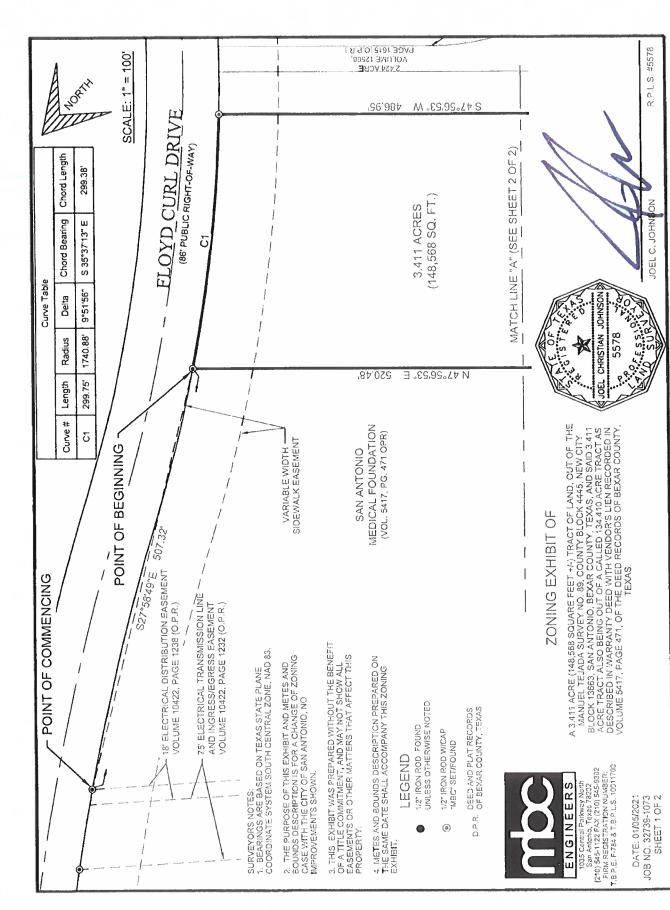

## METES AND BOUNDS DESCRIPTION TO ACCOMPANY ZONING EXHIBIT

A 3.411 ACRE (148,568 SQUARE FEET +/-) TRACT OF LAND, OUT OF THE MANUEL TEJADA SURVEY NO. 89, COUNTY BLOCK 4445, NEW CITY BLOCK 13663, SAN ANTONIO, BEXAR COUNTY, TEXAS, AND SAID 3.411 ACRE TRACT ALSO BEING OUT OF A CALLED 134.410 ACRE TRACT AS DESCRIBED IN WARRANTY DEED WITH VENDOR'S LIEN RECORDED IN VOLUME 5417, PAGE 471, OF THE DEED RECORDS OF BEXAR COUNTY, TEXAS; AND BEING MORE PARTICULARLY DESCRIBED BY METES AND BOUNDS AS FOLLOWS:

COMMENCING at a 1/2-Inch Iron Rod with cap "MBC" Found on the curved West Right-of-Way line of Floyd Curl Drive and marking the Southeast corner of an existing 18 foot wide Electrical Distribution Easement as described in Deed recorded in Volume 10422, Page 1238, of the Official Public Records of Bexar County, Texas;

THENCE S 27°58'49" E a distance of 507.32 feet to a point on the curved Right-of-Way line of said Floyd Curl Drive to the POINT OF BEGINNING;

THENCE along and with the curved Right-of-Way line (to the left) of said Floyd Curl having the following parameters: Radius = 1740.88 feet, Arc Length = 299.75 feet, Chord Bearing = S 35°37'13" E and a Chord Distance = 299.38 feet to a 1/2-Inch Iron Rod with cap "MBC" Set;

THENCE S 47°56'53" Wa distance of 486.95 feet departing the West Right-of-Way line of said Floyd Curl into and across said 134.410 Acre Tract to a 1/2-Inch Iron Rod with cap "MBC" Set and marking the Southwest corner of this tract and from which a 1/2-Inch Iron Rod with cap "MBC" Found marking the Easternmost corner of a called 3.676 Acre Tract (C.P.S.B. SUB-STATION), bears N 86°31'41" E a distance of 263.92 feet;

THENCE N 42°03'07" W a distance of 297.50 feet to a 1/2-Inch Iron Rod with cap "MBC" Set and marking the Northwest corner of this tract;

THENCE N 47°56'53" E a distance of 520.48 feet, to the POINT OF BEGINNING and containing 3.411 Acres (148,568 SQUARE FEET ±/-) more or less as surveyed by Macina, Bose, Copeland, and Associates, Inc.

Note: A Zoning Sketch that is made a part hereof and shall accompany this instrument,

Joel Christian Ginson R.P.L.S. TBPLS Firm Registration 10011700 Date: January 08, 2021

Job No. 32739-1073

Date: Jan 08, 2021, 3:22pm. User ID: JAranda Layout; sheet 1 File: P.Y1073:32733-Proson at Medical Center/Design/Exhibitlex12 Zoning sketch-32739 dwg Layout name: sheet 1