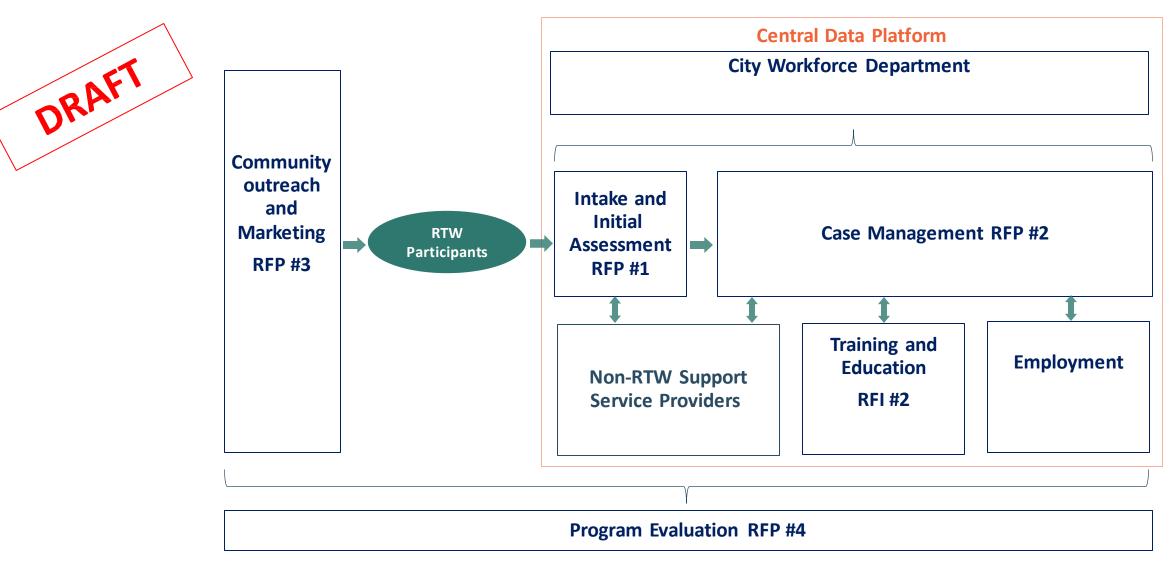

### **Agency Roles and Responsibilities\***

\* Designed with participant as priority after conducting example journey-mapping exercises

# **RFP #1 Intake and Assessment Solicitation Overview**

### **RFP #2 Case Management Solicitation Overview**

### RFP #3 Community Outreach and Marketing Solicitation Overview

### **RFP #4 Program Evaluation Solicitation Overview**

### RFI #2 Training and Education Courses Solicitation Overview