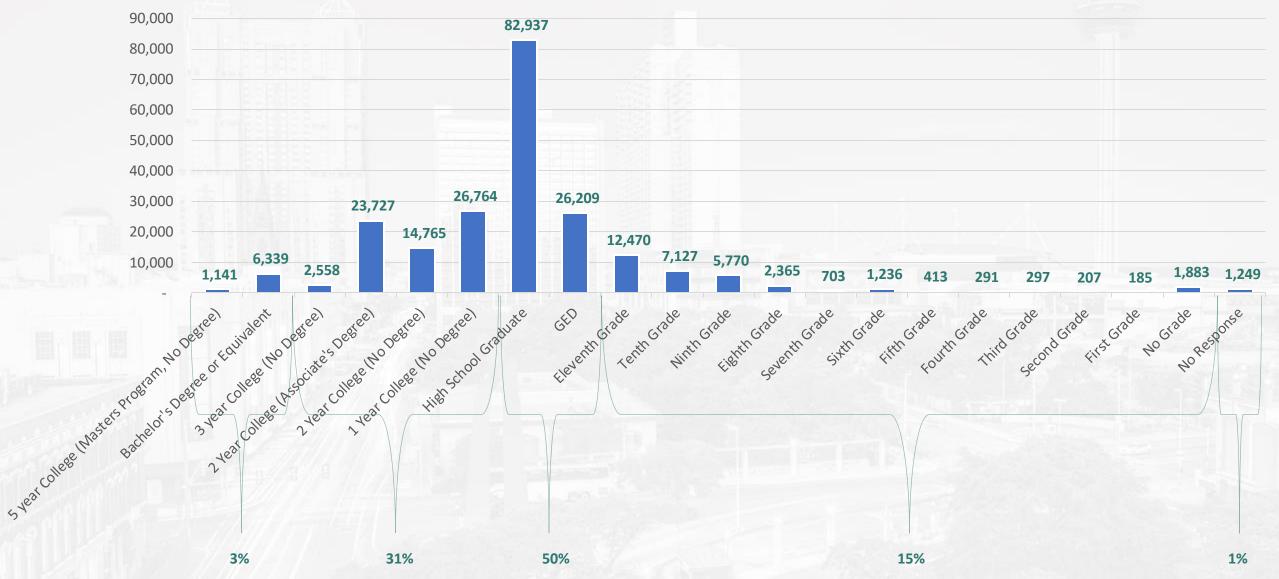

### Level of Education of <u>Unemployed</u> San Antonio Residents March 2020-March 2021