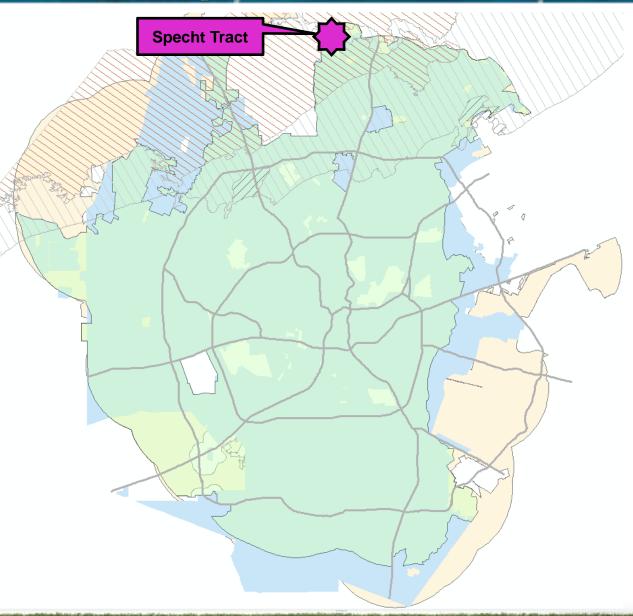

#### Location

| Residential  |  |
|--------------|--|
| Commercial   |  |
| Mixed Use    |  |
| Multi-Family |  |
| School       |  |
| Park         |  |