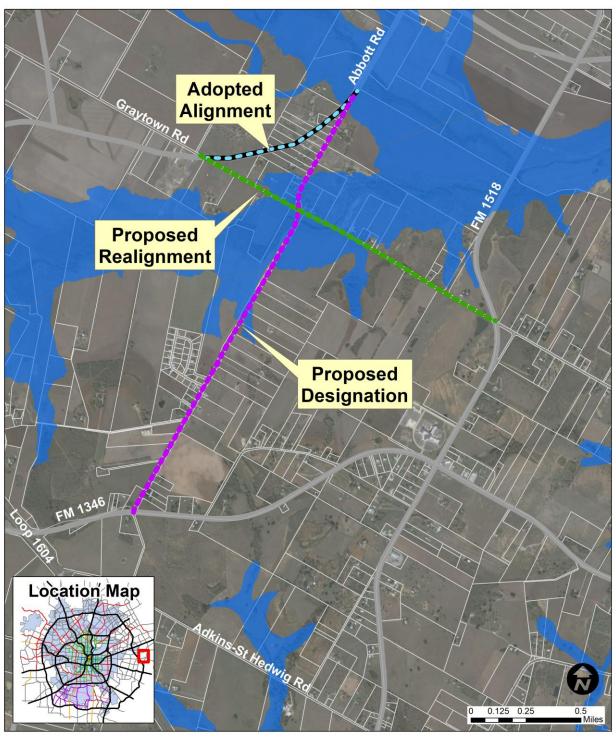

## RESOLUTION NO.

RECOMMENDING TO APPROVE AN AMENDMENT TO THE MAJOR THOROUGHFARE PLAN, A COMPONENT OF THE CITY OF SAN ANTONIO MASTER PLAN BY REALIGNING A PROPOSED SEGMENT OF EAST & WEST CONNECTOR, A SECONDARY ARTERIAL TYPE A REQUIRING 86' FEET OF RIGHT-OF WAY, BETWEEN EXISTING GRAYTOWN ROAD AND EXISTING ABBOTT ROAD, AND DESIGNATING AN EXISTING SEGMENT OF ABBOTT ROAD AS A SECONDARY ARTERIAL TYPE A, REQUIRING 86' FEET RIGHT-OFWAY, BETWEEN APPROXIMATELY 3,250' FEET NORTH OF THE EXISTING INTERSECTION OF GRAYTOWN ROAD & ABBOTT ROAD AND EXISTING FM 1346.

1. Realign a proposed segment of East & West Connector, a Secondary Arterial Type A requiring 86' feet of right-of way, between existing Graytown Road and existing Abbott Road, and designate an existing segment of Abbott Road as a Secondary Arterial Type A, requiring 86' feet right-of-way, between approximately 3,250' feet north of the existing intersection of Graytown Road & Abbott Road and existing FM 1346.

## MAJOR THOROUGHFARE PLAN (MTP)

AMENDMENT TO EAST & WEST CONNECTOR AND ABBOTT ROAD DESIGNATION ATTACHMENT A