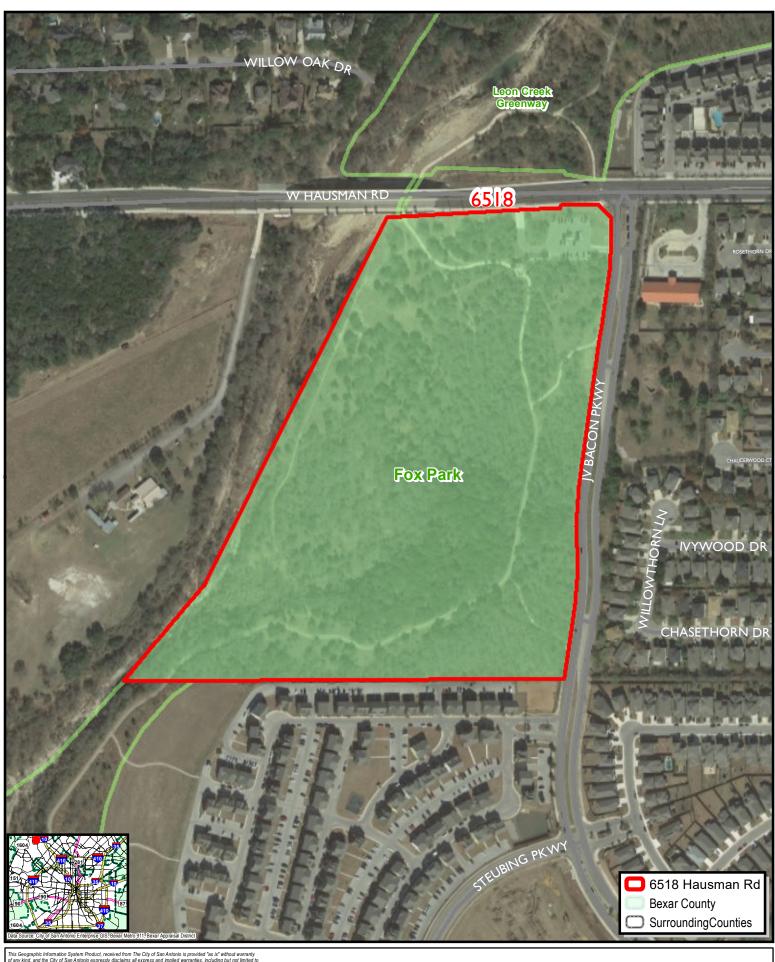

Map Last Edited: Tuesday, April 13, 2021 PDF Filename: \\Fscommon\misc23\GIS\PDFs\_JPEGs\CurrentExhibits\FY2021\2104ag05753\_32.pdf

City of San Antonio Fox Park 6518 Hausman Rd