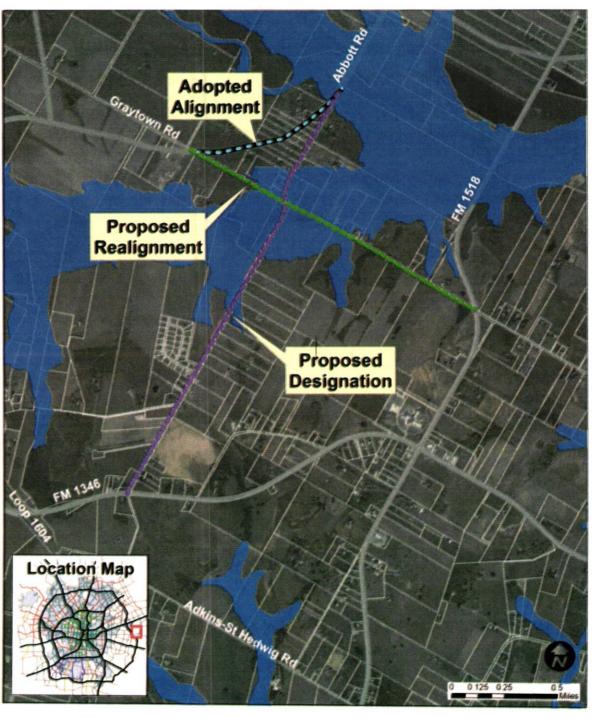

## RESOLUTION NO.

RECOMMENDING TO APPROVE AN AMENDMENT TO THE MAJOR THOROUGHFARE PLAN, A COMPONENT OF THE CITY OF SAN ANTONIO MASTER PLAN BY REALIGNING A PROPOSED SEGMENT OF EAST & WEST CONNECTOR, A SECONDARY ARTERIAL TYPE A REQUIRING 86' FEET OF RIGHT-OF WAY, BETWEEN EXISTING GRAYTOWN ROAD AND EXISTING ABBOTT ROAD, AND DESIGNATING AN EXISTING SEGMENT OF ABBOTT ROAD AS A SECONDARY ARTERIAL TYPE A, REQUIRING 86' FEET RIGHT-OFWAY, BETWEEN APPROXIMATELY 3,250' FEET NORTH OF THE EXISTING INTERSECTION OF GRAYTOWN ROAD & ABBOTT ROAD AND EXISTING FM 1346.

 Realign a proposed segment of East & West Connector, a Secondary Arterial Type A requiring 86' feet of right-of way, between existing Graytown Road and existing Abbott Road, and designate an existing segment of Abbott Road as a Secondary Arterial Type A, requiring 86' feet right-of-way, between approximately 3,250' feet north of the existing intersection of Graytown Road & Abbott Road and existing FM 1346.

## **MAJOR THOROUGHFARE PLAN (MTP)**

AMENDMENT TO EAST & WEST CONNECTOR AND ABBOTT ROAD DESIGNATION ATTACHMENT A