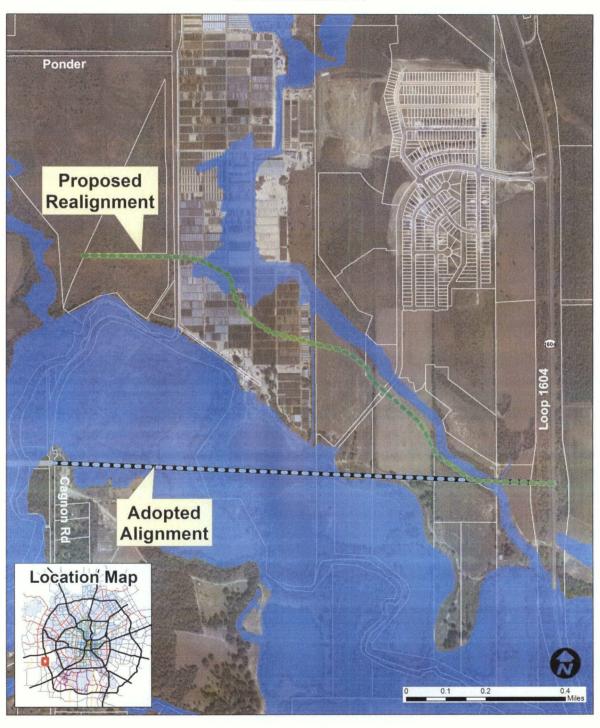

**ORDINANCE** 

2021 - 05 - 20 - 0373

AMENDING THE CITY OF SAN ANTONIO MAJOR THOROUGHFARE PLAN, A COMPONENT OF THE CITY OF SAN ANTONIO MASTER PLAN, BY REALIGNING A PROPOSED SEGMENT OF EAST & WEST CONNECTOR, A SECONDARY ARTERIAL TYPE A REQUIRING 86 FEET OF RIGHT-OF WAY, BETWEEN EXISTING CAGNON ROAD AND EXISTING LOOP 1604.

## BE IT ORDAINED BY THE CITY COUNCIL OF THE CITY OF SAN ANTONIO:

**SECTION 1**: The Major Thoroughfare Plan, a component of the Master Plan of the City, is amended to:

1. Realign a proposed segment of East & West Connector, a Secondary Arterial Type A requiring 86 feet of right-of way, between existing Cagnon Road and existing Loop 1604.

## City of San Antonio

City Council May 20, 2021

 Item: 28
 Enactment Number:

 File Number: 21-2862
 2021-05-20-0373

Ordinance amending the Major Thoroughfare Plan, a component of the City of San Antonio Master Plan, by realigning a proposed segment of East and West Connector, a Secondary Arterial Type A requiring 86 feet of right-of way, between existing Cagnon Road and existing Loop 1604. [Roderick Sanchez, Assistant City Manager; Tomika Monterville, Director, Transportation]

## MAJOR THOROUGHFARE PLAN (MTP)

AMENDMENT TO EAST & WEST CONNECTOR
ATTACHMENT A

## AMENDMENT ADOPTED MTP Secondary Arterial Type A Adopted Alignment 100-year Flood Plain 2020 BCAD Parcels