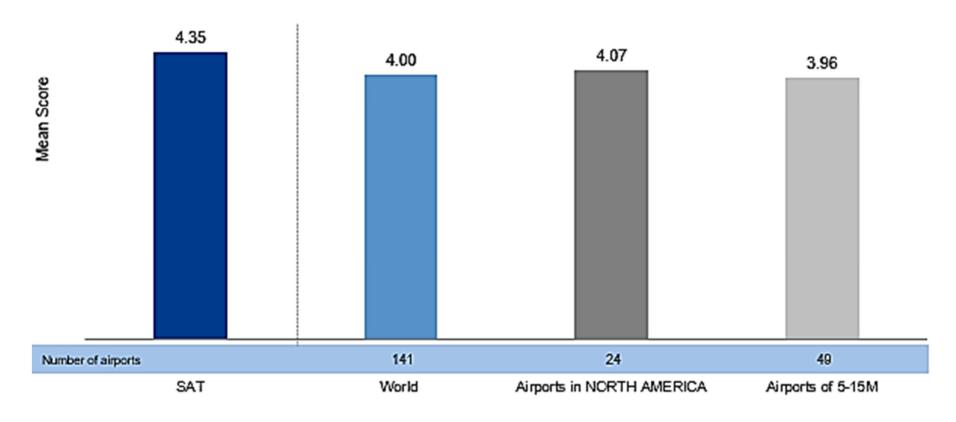

### Top 5 Most Important Items – Satisfied Passengers

Hygiene Report

Hygiene Report

Hygiene Report

#### Level of confidence to travel based on safety and hygiene measures