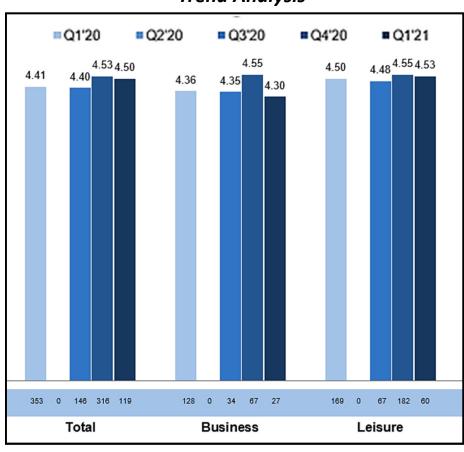

# Overall Satisfaction Trend Analysis

Focus on Q1 2021 - Mean Scores by Rated Item