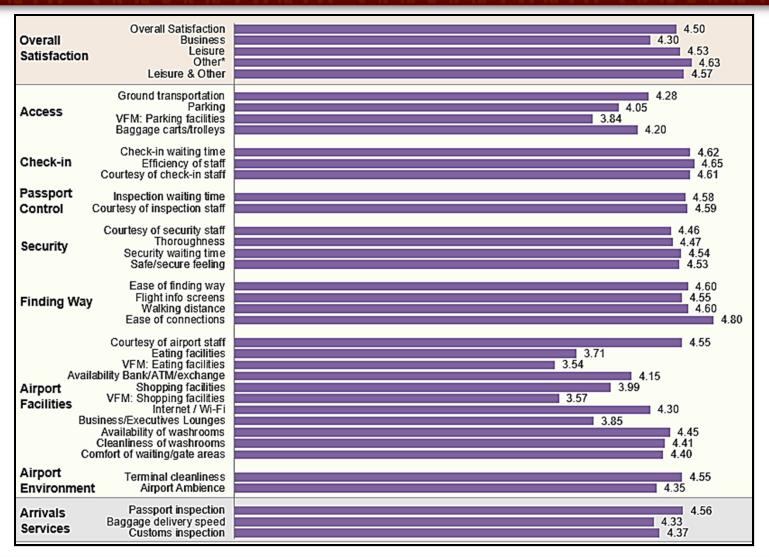

### ACI-ASQ Q1 2021 Results

### **Overall Satisfaction**

- Q1 2021 4.53
  - Up .10 YoY
  - Down .03 QoQ
- Leisure .20 higher than with business traveler Q1 2021

### Top 3

- Ease of connection
- Check-in Efficiency of Staff
- Check-in wait time

#### **Bottom 3**

- Value for money: Eating facilities
- Value for money: Shopping facilities
- Eating facilities