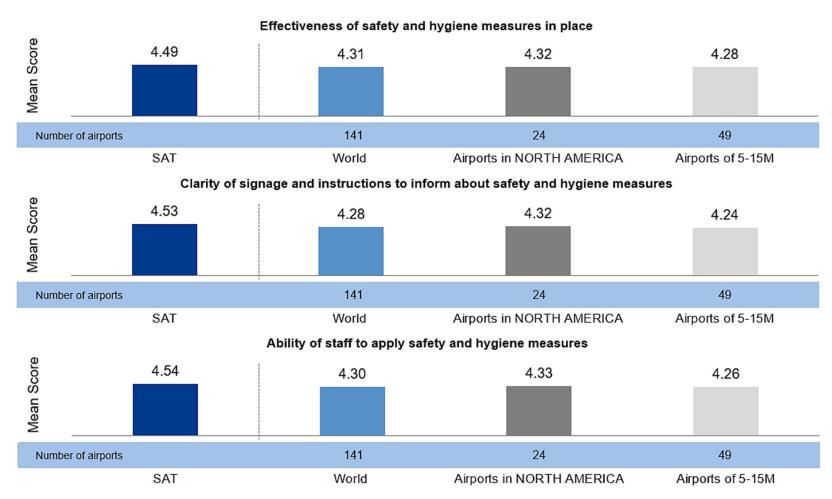

### Top 5 Most Important Items – Satisfied Passengers

Hygiene Report

Hygiene Report

Hygiene Report

#### Level of confidence to travel based on safety and hygiene measures