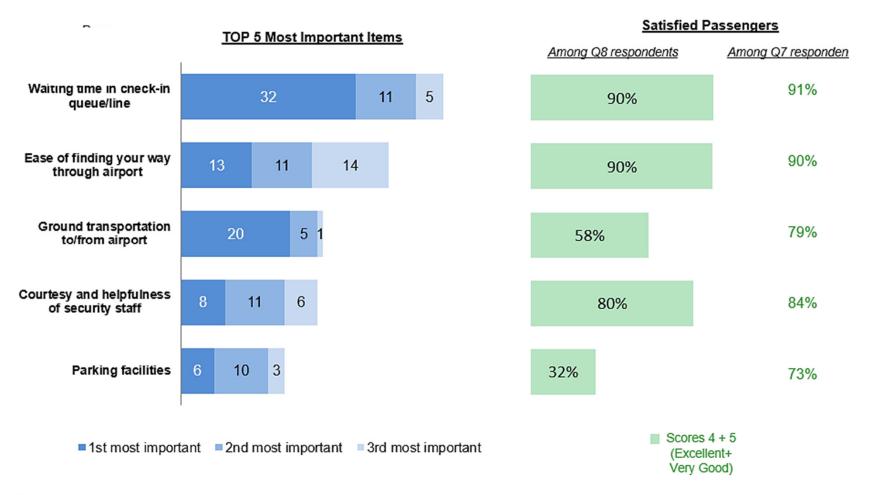

### Top 5 Most Important Items – Satisfied Passengers

Hygiene Report

Hygiene Report

Hygiene Report