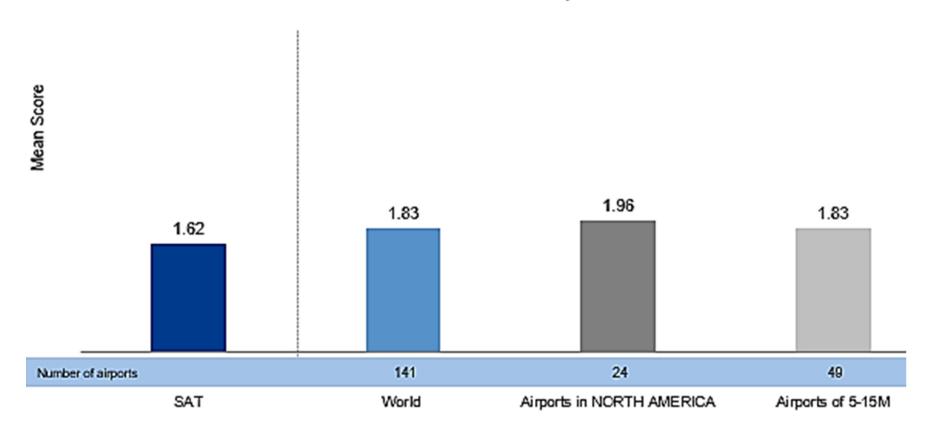

### Top 5 Most Important Items – Satisfied Passengers

Hygiene Report

Hygiene Report

Hygiene Report

#### Level of confidence to travel based on safety and hygiene measures