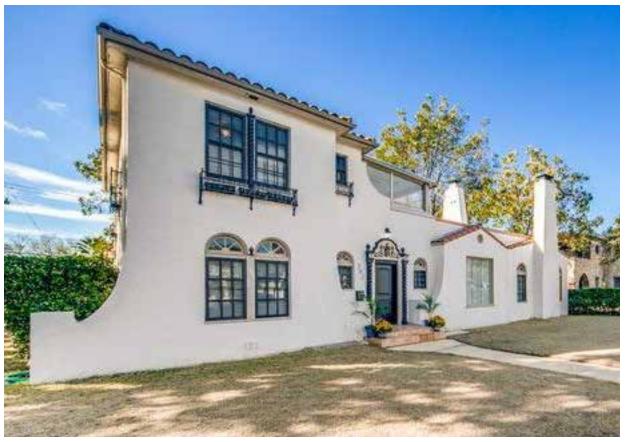

#### **FINDINGS:**

- a. The primary structure located at 202 Mary Louise is a 2-story, single-family residence constructed circa 1926 in the Spanish Eclectic style. The home features a red clay tile hip roof and a flat roof, stucco cladding, prominent front and rear chimneys, divided lite windows, arched transoms over the front façade windows, and a decorative front door surround. The property is contributing to the Monticello Park Historic District. The applicant is requesting Historic Tax Certification.
- b. The scope of work includes a comprehensive interior remodel, roof repair and replacement, landscaping modifications, fence repair, window and door repair, and upgrades to the existing plumbing, electrical, and mechanical systems. Certificates of Appropriateness are required for all exterior scopes of work.
- c. The applicant has met all the requirements for Historic Tax Certification outlined in UDC Section 35-618 and has provided evidence to that effect to the Historic Preservation Officer.

# 202 Mary Louise Dr. | San Antonio, TX

HISTORIC REHABILITATION APPLICATION PART 1 JUNE 2021