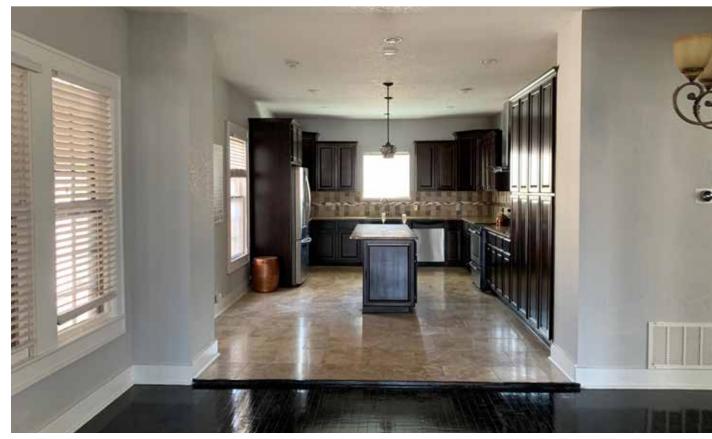

n/rotting/missing boards
- Remove period inappropriate interventions and replace with contemporary complimentary interventions: remove fiberglass columns and arches and replace with simple archways. Remove dark stained particle board kitchen cabinetry and replace with solid wood kitchen cabinetry and countertops.
- Update/Renovate Main Bathroom layout, tile, electrical, and plumbing fixtures
- Paint and finish throughout

#### Electrical:

- Repair and update electrical system and fixtures throughout Plumbing:
- Repair and update broken plumbing fixtures throughout
- Replace leaking/corroded piping with PEX piping HVAC:
- Repair/replace old HVAC condenser and furnace

For a full breakdown of improvements and costs, see budget breakdown at the end of the document.

## EXISTING KITCHEN









### NEW KITCHEN PERSPECTIVE RENDERING



### NEW KITCHEN PERSPECTIVE RENDERING



### NEW KITCHEN PLANS



# EXISTING MAIN BATHROOM





# NEW MAIN BATHROOM PLANS (IN PROGRESS)







## EXISTING ARCHES AND ROOF LEAK WATER DAMAGE



## NEW ARCHES RENDERING



## EXISTING WINDOWS TO BE RESTORED











# EXISTING STUCCO TO BE RESTORED





### EXISTING ROOFING TO BE RESTORED AND REPAIRED









### PROJECT BUDGET AND SCHEDULE

| 202 Mary Louise Project Budget    |                    |              |          |      |             |
|-----------------------------------|--------------------|--------------|----------|------|-------------|
| Scope                             | Material Unit Cost | Install Cost | Quantity |      | Unit        |
| Permanent Plumbing Fixtures       |