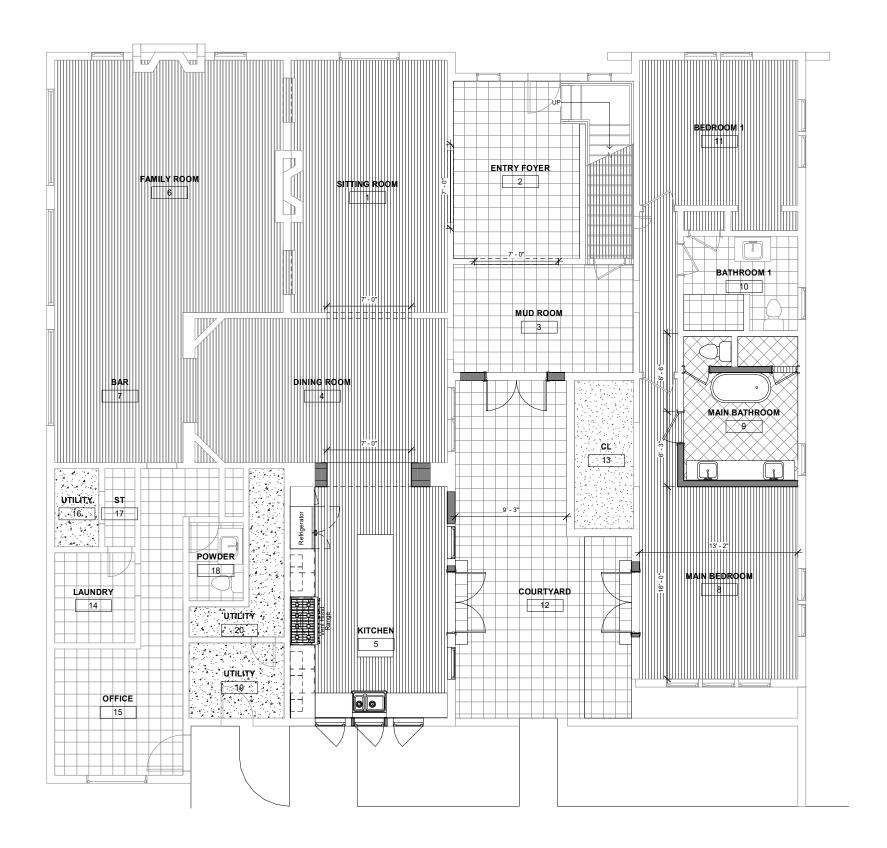

Records of said County. To have and to hold the above described premises, together with all and singular the rights and appurtenances thereto in anywise belonging unto the said w.F. Delesdernier and wife, alice Delesdernier, their heire and assigns, forever subject to the following conditions and restrictions, the observance of which is a part of the consideration for said property, and which the purchaser agrees for themselves, their heirs and essigns, shell be covenants running with the land; 1. That neither they nor their heirs, executors, administrators or assigns, shell sail or lease any partion of said property to any person of negro blood, nor to any Mexican. 2. That said property shell be used for private residence purposes only, except as hereinafter set out; That no residence





### NEW FLOOR PLAN

#### **IMPROVEMENT LIST**

#### **EXTERIOR REHABILITATION**

- Repair Stucco finish throughout and repaint with same white color
- Reseal Windows and Doors
- Rehabilitate Leaking Windows: Carpenter to rebuild in same historic likeness and wood construction methodology
- Repair and Restore existing Clay tile roofing
- Repair existing leaking modified bitumen roofing membrane
- Reseal flat roof joints and seams
- Repair historic iron fencing
- Landscape front yard with drought tolerant vegitation

#### INTERIOR REPAIR, RENOVATIONS, AND IMPROVEMENTS

#### Architectural:

- Repair and Restore and historic wood flooring: sand, seal, replace broken/rotting/missing boards
- Remove period inappropriate interventions and replace with contemporary complimentary interventions: r