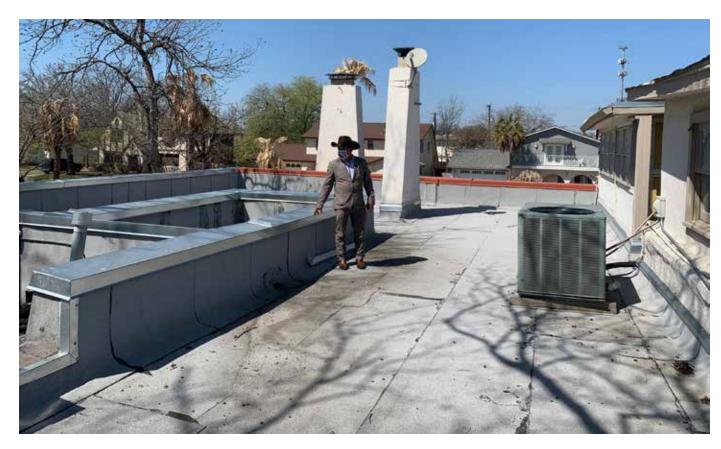

### EXISTING ROOFING TO BE RESTORED AND REPAIRED

#### **EXTERIOR REHABILITATION**

- Repair Stucco finish throughout and repaint with same white color
- Reseal Windows and Doors
- Rehabilitate Leaking Windows: Carpenter to rebuild in same historic likeness and wood construction methodology
- Repair and Restore existing Clay tile roofing
- Repair existing leaking modified bitumen roofing membrane
- Reseal flat roof joints and seams
- Repair historic iron fencing
- Landscape front yard with drought tolerant vegitation