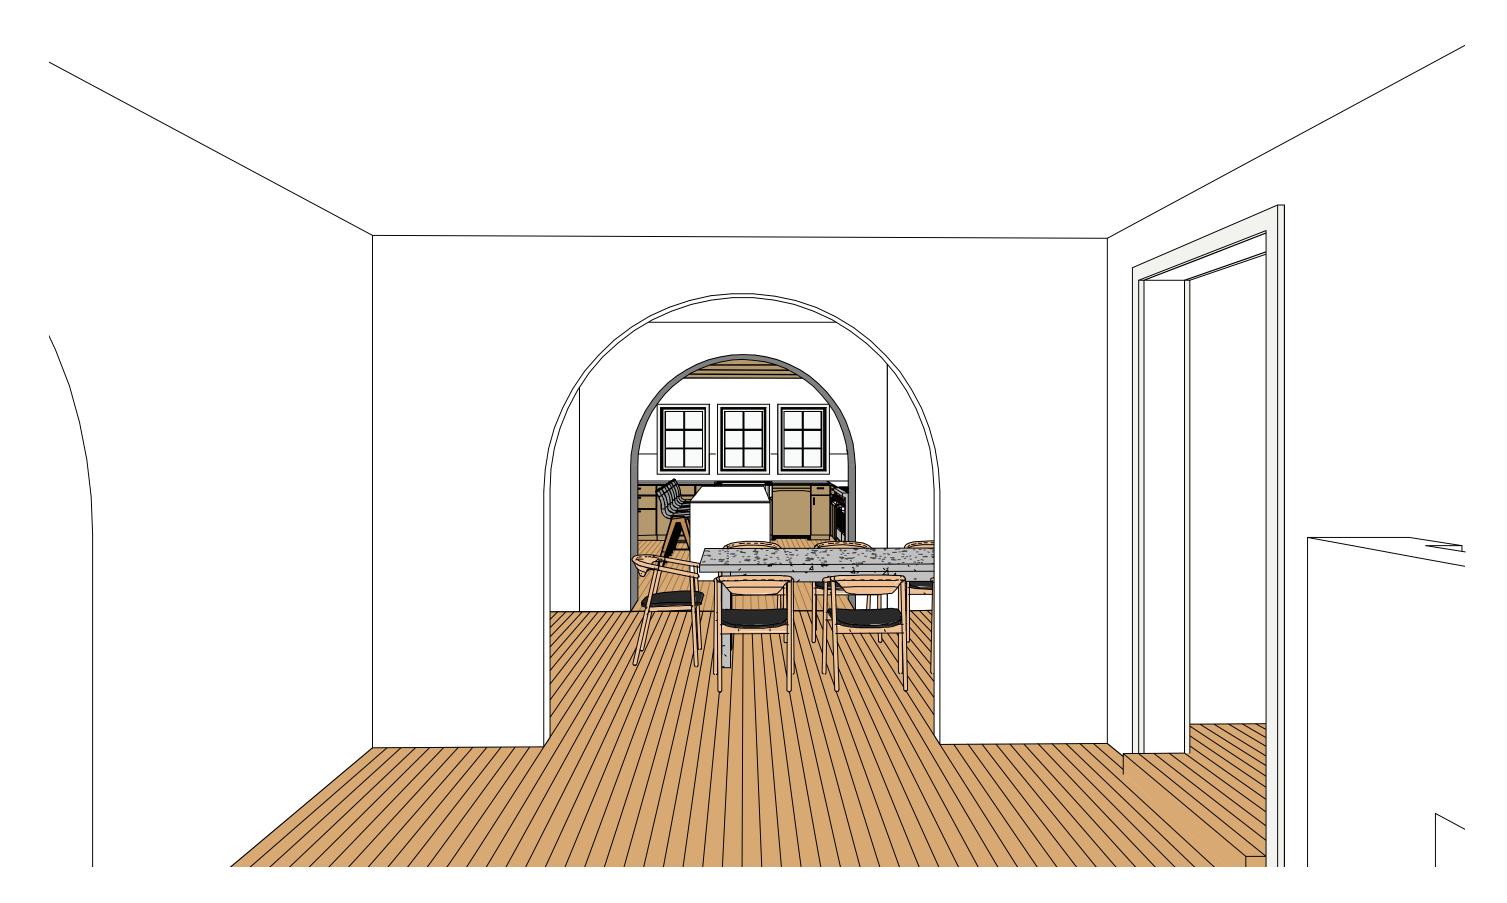

e with solid wood kitchen cabinetry and countertops.
- Update/Renovate Main Bathroom layout, tile, electrical, and plumbing fixtures
- Paint and finish throughout

#### Electrical:

- Repair and update electrical system and fixtures throughout Plumbing:
- Repair and update broken plumbing fixtures throughout
- Replace leaking/corroded piping with PEX piping HVAC:
- Repair/replace old HVAC condenser and furnace

For a full breakdown of improvements and costs, see budget breakdown at the end of the document.

## EXISTING KITCHEN









### NEW KITCHEN PERSPECTIVE RENDERING



### NEW KITCHEN PERSPECTIVE RENDERING



### NEW KITCHEN PLANS



# EXISTING MAIN BATHROOM





# NEW MAIN BATHROOM PLANS (IN PROGRESS)







## EXISTING ARCHES AND ROOF LEAK WATER DAMAGE



## NEW ARCHES RENDERING



## EXISTING WINDOWS TO BE RESTORED











# EXISTING STUCCO TO BE RESTORED





### EXISTING ROOFING TO BE RESTORED AND REPAIRED









### PROJECT BUDGET AND SCHEDULE

| 202 Mary Louise Project Budget    |                    |              |          |      |             |
|-----------------------------------|--------------------|--------------|----------|------|-------------|
| Scope                             | Material Unit Cost | Install Cost | Quantity |      | Unit        |
| Permanent Plumbing Fixtures       |                    |              |          |      |             |
| Master Bathtub                    |                    |              |          | 1    | ea.         |
| Master Shower Fixture Package     |                    |              |          | 2    | e