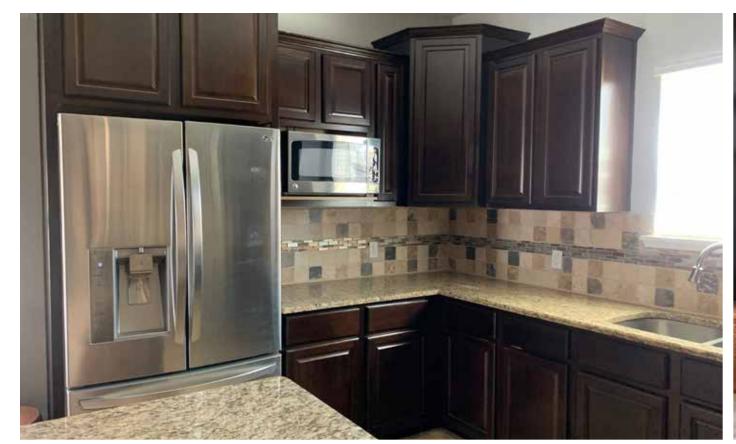

roken/rotting/missing boards
- Remove period inappropriate interventions and replace with contemporary complimentary interventions: remove fiberglass columns and arches and replace with simple archways. Remove dark stained particle board kitchen cabinetry and replace with solid wood kitchen cabinetry and countertops.
- Update/Renovate Main Bathroom layout, tile, electrical, and plumbing fixtures
- Paint and finish throughout

#### Electrical:

- Repair and update electrical system and fixtures throughout Plumbing:
- Repair and update broken plumbing fixtures throughout
- Replace leaking/corroded piping with PEX piping HVAC:
- Repair/replace old HVAC condenser and furnace

For a full breakdown of improvements and costs, see budget breakdown at the end of the document.

## EXISTING KITCHEN









### NEW KITCHEN PERSPECTIVE RENDERING



### NEW KITCHEN PERSPECTIVE RENDERING



### NEW KITCHEN PLANS



# EXISTING MAIN BATHROOM





# NEW MAIN BATHROOM PLANS (IN PROGRESS)







## EXISTING ARCHES AND ROOF LEAK WATER DAMAGE



## NEW ARCHES RENDERING



## EXISTING WINDOWS TO BE RESTORED











# EXISTING STUCCO TO BE RESTORED





### EXISTING ROOFING TO BE RESTORED AND REPAIRED









### PROJECT BUDGET AND SCHEDULE

| 202 Mary Louise Project Budget    |                    |              |          |      |             |
|-----------------------------------|--------------------|--------------|----------|------|-------------|
| Scope                             | Material Unit Cost | Install Cost | Quantity |      | Unit        |
| Permanent Plumbing Fixtures       |