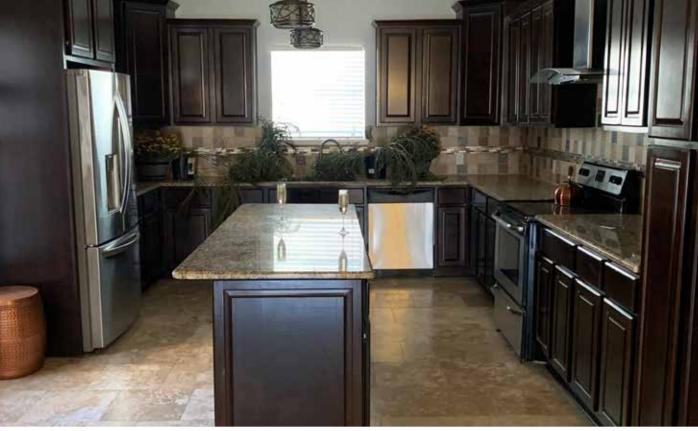

ken/rotting/missing boards
- Remove period inappropriate interventions and replace with contemporary complimentary interventions: remove fiberglass columns and arches and replace with simple archways. Remove dark stained particle board kitchen cabinetry and replace with solid wood kitchen cabinetry and countertops.
- Update/Renovate Main Bathroom layout, tile, electrical, and plumbing fixtures
- Paint and finish throughout

#### Electrical:

- Repair and update electrical system and fixtures throughout Plumbing:
- Repair and update broken plumbing fixtures throughout
- Replace leaking/corroded piping with PEX piping HVAC:
- Repair/replace old HVAC condenser and furnace

For a full breakdown of improvements and costs, see budget breakdown at the end of the document.

## EXISTING KITCHEN









### NEW KITCHEN PERSPECTIVE RENDERING



### NEW KITCHEN PERSPECTIVE RENDERING



### NEW KITCHEN PLANS



# EXISTING MAIN BATHROOM





# NEW MAIN BATHROOM PLANS (IN PROGRESS)







## EXISTING ARCHES AND ROOF LEAK WATER DAMAGE



## NEW ARCHES RENDERING



## EXISTING WINDOWS TO BE RESTORED











# EXISTING STUCCO TO BE RESTORED





### EXISTING ROOFING TO BE RESTORED AND REPAIRED









### PROJECT BUDGET AND SCHEDULE

| 202 Mary Louise Project Budget    |                    |              |          |      |             |
|-----------------------------------|--------------------|--------------|----------|------|-------------|
| Scope                             | Material Unit Cost | Install Cost | Quantity |      | Unit        |
| Permanent Plumbing Fixtures       |