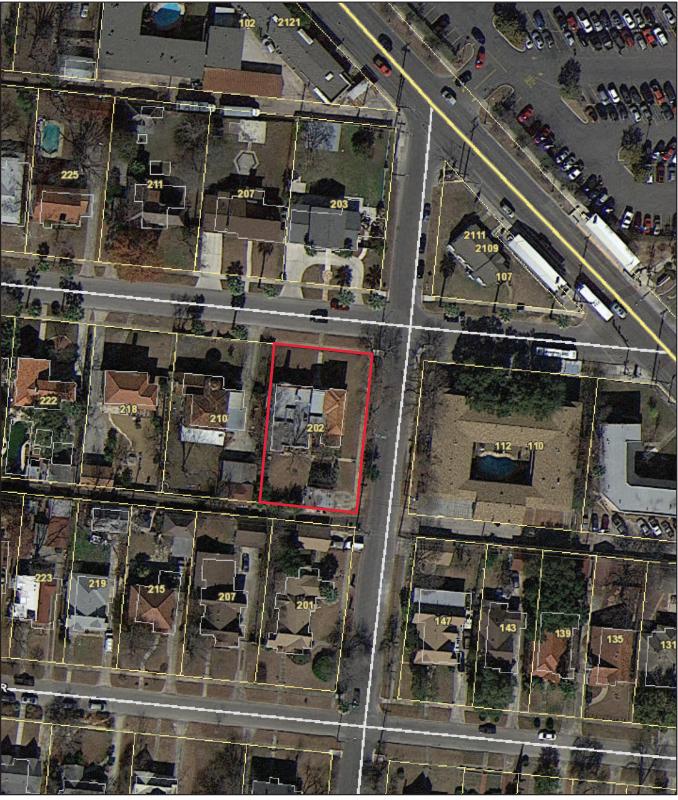

#### HISTORIC AND DESIGN REVIEW COMMISSION

July 07, 2021

**HDRC CASE NO:** 2021-306

**ADDRESS:** 202 MARY LOUISE LEGAL DESCRIPTION: NCB 6699 BLK 8 LOT 21

**ZONING:** R-6, H CITY COUNCIL DIST.: 7

DISTRICT: Monticello Park Historic District
APPLICANT: Benjamin and Jennifer Rosas
OWNER: Benjamin and Jennifer Rosas
TYPE OF WORK: Historic Tax Certification

#### **FINDINGS:**

- a. The primary structure located at 202 Mary Louise is a 2-story, single-family residence constructed circa 1926 in the Spanish Eclectic style. The home features a red clay tile hip roof and a flat roof, stucco cladding, prominent front and rear chimneys, divided lite windows, arched transoms over the front façade windows, and a decorative front door surround. The property is contributing to the Monticello Park Historic District. The applicant is requesting Historic Tax Certification.
- b. The scope of work includes a comprehensive interior remodel, roof repair and replacement, landscaping modifications, fence repair, window and door repair, and upgrades to the existing plumbing, electrical, and mechanical systems. Certificates of Appropriateness are required for all exterior scopes of work.
- c. The applicant has met all the requirements for Historic Tax Certification outlined in UDC Section 35-618 and has provided evidence to that effect to the Historic Preservation Officer.

### City of San Antonio One Stop

June 23, 2021

User drawn lines

Imagery ©2021 Google, Map data ©2021 , Map data ©2021 Google 20 ft L

Imagery ©2021 Google, Map data ©2021 , Map data ©2021 Google 20 ft L

Imagery ©2021 Google, Map data ©2021 , Map data ©2021 Google 20 ft 🗀