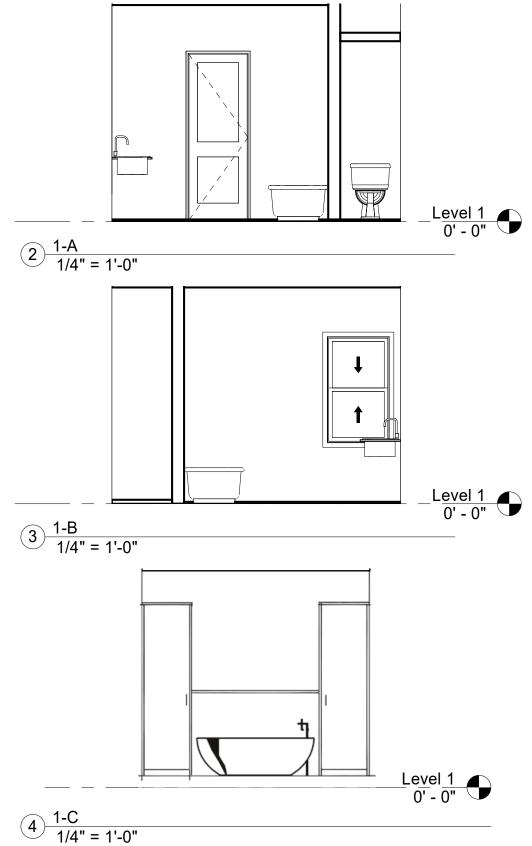

# NEW MAIN BATHROOM PLANS (IN PROGRESS)

#### Architectural:

- Repair and Restore and historic wood flooring: sand, seal, replace broken/rotting/missing boards
- Remove period inappropriate interventions and replace with contemporary complimentary interventions: remove fiberglass columns and arches and replace with simple archways. Remove dark stained particle board kitchen cabinetry and replace with solid wood kitchen cabinetry and countertops.
- Update/Renovate Main Bathroom layout, tile, electrical, and plumbing fixtures
- Paint and finish throughout