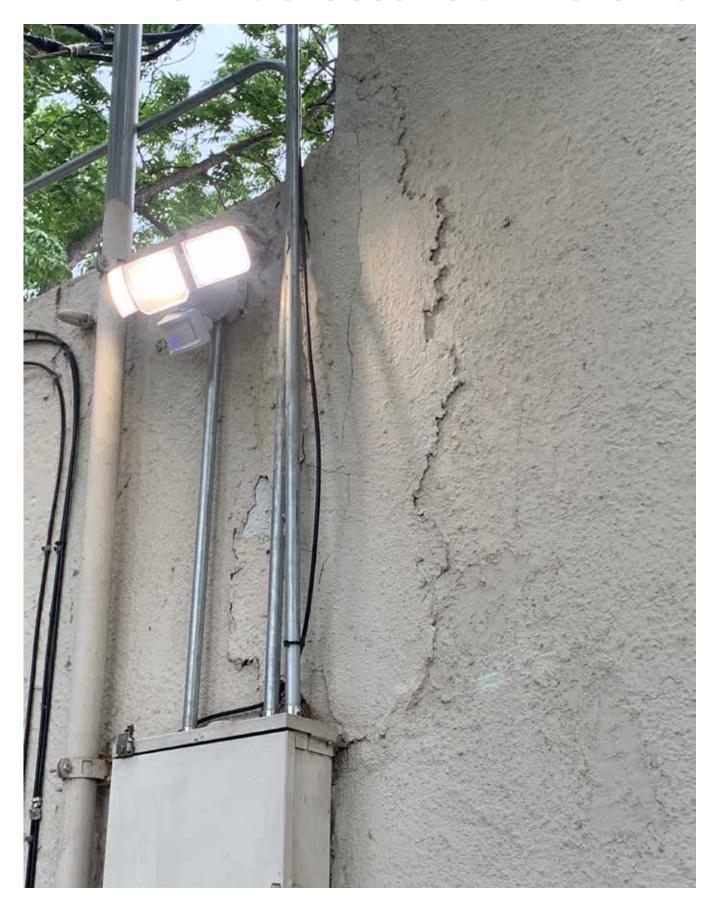

layout, tile, electrical, and plumbing fixtures
- Paint and finish throughout

#### Electrical:

- Repair and update electrical system and fixtures throughout Plumbing:
- Repair and update broken plumbing fixtures throughout
- Replace leaking/corroded piping with PEX piping HVAC:
- Repair/replace old HVAC condenser and furnace

For a full breakdown of improvements and costs, see budget breakdown at the end of the document.

## EXISTING KITCHEN









### NEW KITCHEN PERSPECTIVE RENDERING



### NEW KITCHEN PERSPECTIVE RENDERING



### NEW KITCHEN PLANS



# EXISTING MAIN BATHROOM





# NEW MAIN BATHROOM PLANS (IN PROGRESS)







## EXISTING ARCHES AND ROOF LEAK WATER DAMAGE



## NEW ARCHES RENDERING



## EXISTING WINDOWS TO BE RESTORED











# EXISTING STUCCO TO BE RESTORED





### EXISTING ROOFING TO BE RESTORED AND REPAIRED









### PROJECT BUDGET AND SCHEDULE

| 202 Mary Louise Project Budget    |                    |              |          |      |             |
|-----------------------------------|--------------------|--------------|----------|------|-------------|
| Scope                             | Material Unit Cost | Install Cost | Quantity |      | Unit        |
| Permanent Plumbing Fixtures       |                    |              |          |      |             |
| Master Bathtub                    |                    |              |          | 1    | ea.         |
| Master Shower Fixture Package     |                    |              |          | 2    | ea.         |
| Master Tub fixtures               |                    |