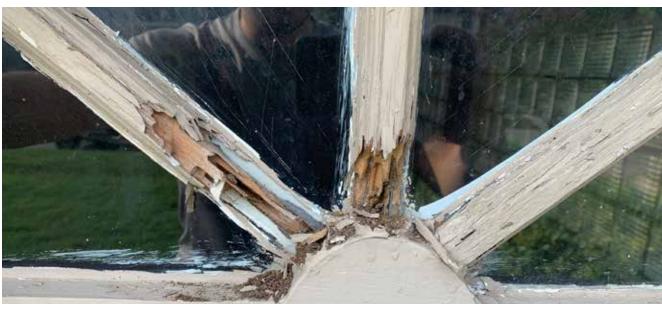

tertops.
- Update/Renovate Main Bathroom layout, tile, electrical, and plumbing fixtures
- Paint and finish throughout

#### Electrical:

- Repair and update electrical system and fixtures throughout Plumbing:
- Repair and update broken plumbing fixtures throughout
- Replace leaking/corroded piping with PEX piping HVAC:
- Repair/replace old HVAC condenser and furnace

For a full breakdown of improvements and costs, see budget breakdown at the end of the document.

## EXISTING KITCHEN









### NEW KITCHEN PERSPECTIVE RENDERING



### NEW KITCHEN PERSPECTIVE RENDERING



### NEW KITCHEN PLANS



# EXISTING MAIN BATHROOM





# NEW MAIN BATHROOM PLANS (IN PROGRESS)







## EXISTING ARCHES AND ROOF LEAK WATER DAMAGE



## NEW ARCHES RENDERING



## EXISTING WINDOWS TO BE RESTORED











# EXISTING STUCCO TO BE RESTORED





### EXISTING ROOFING TO BE RESTORED AND REPAIRED









### PROJECT BUDGET AND SCHEDULE

| 202 Mary Louise Project Budget    |                    |              |          |      |             |
|-----------------------------------|--------------------|--------------|----------|------|-------------|
| Scope                             | Material Unit Cost | Install Cost | Quantity |      | Unit        |
| Permanent Plumbing Fixtures       |                    |              |          |      |             |
| Master Bathtub                    |                    |              |          | 1    | ea.         |
| Master Shower Fixture Package     |                    |              |          | 2    | ea.         |
| Master Tub fixtures