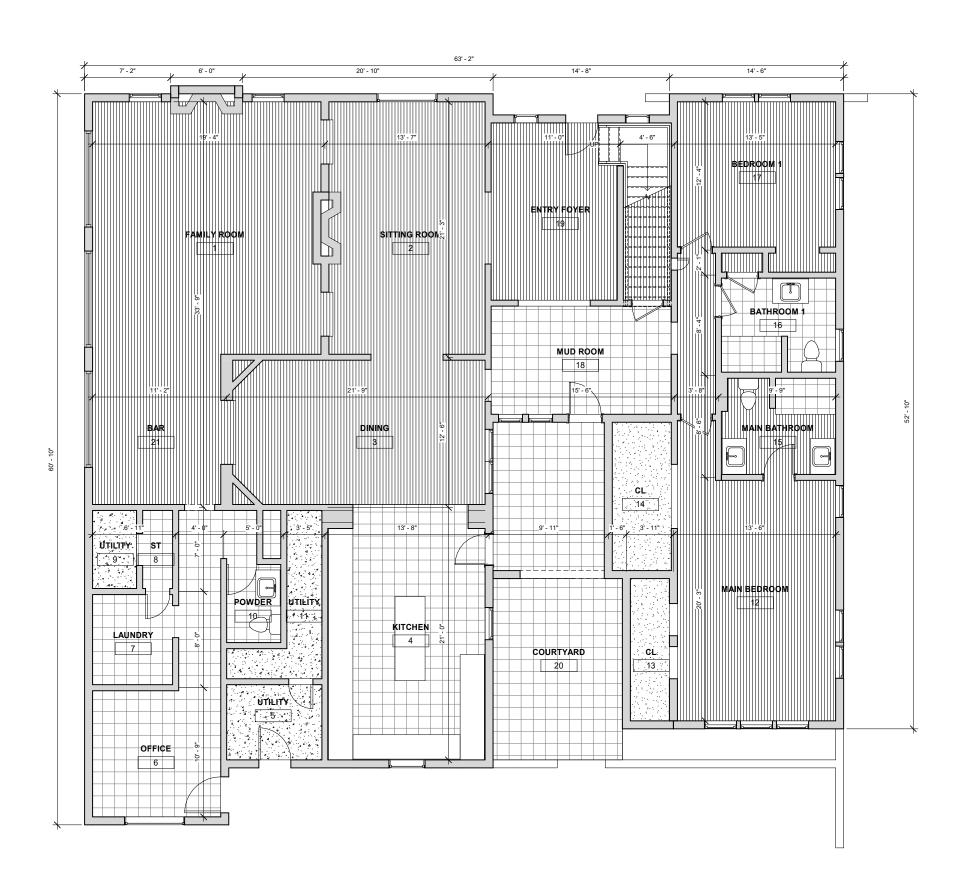

t Records of said County. To have and to hold the above described premises, together with all and singular the rights and appurtenances thereto in anywise belonging unto the said w.F. Delesdernier and wife, alice Delesdernier, their heire and assigns, forever subject to the following conditions and restrictions, the observance of which is a part of the consideration for said property, and which the purchaser agrees for themselves, their heirs and essigns, shell be covenants running with the land; 1. That neither they nor their heirs, executors, administrators or assigns, shell sail or lease any partion of said property to any person of negro blood, nor to any Mexican. 2. That said property shell be used for private residence purposes only, except as hereinafter set out; That no residence





### NEW FLOOR PLAN

#### **IMPROVEMENT LIST**

#### **EXTERIOR REHABILITATION**

- Repair Stucco finish throughout and repaint with same white color
- Reseal Windows and Doors
- Rehabilitate Leaking Windows: Carpenter to rebuild in same historic likeness and wood construction methodology
- Repair and Restore existing Clay tile roofing
- Repair existing leaking modified bitumen roofing membrane
- Reseal flat roof joints and seams
- Repair historic iron fencing
- Landscape front yard with drought tolerant vegitation

#### INTERIOR REPAIR, RENOVATIONS, AND IMPROVEMENTS

#### Architectural:

- Repair and Restore and historic wood flooring: sand, seal, replace broken/rotting/missing boards
- Remove period inappropriate interventions and replace with contemporary complimentary interventions: