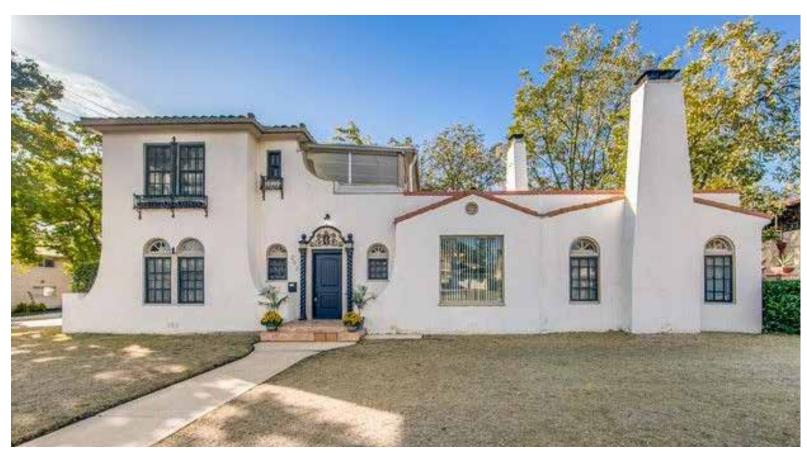

#### **FINDINGS:**

- a. The primary structure located at 202 Mary Louise is a 2-story, single-family residence constructed circa 1926 in the Spanish Eclectic style. The home features a red clay tile hip roof and a flat roof, stucco cladding, prominent front and rear chimneys, divided lite windows, arched transoms over the front façade windows, and a decorative front door surround. The property is contributing to the Monticello Park Historic District. The applicant is requesting Historic Tax Certification.
- b. The scope of work includes a comprehensive interior remodel, roof repair and replacement, landscaping modifications, fence repair, window and door repair, and upgrades to the existing plumbing, electrical, and mechanical systems. Certificates of Appropriateness are required for all exterior scopes of work.
- c. The applicant has met all the requirements for Historic Tax Certification outlined in UDC Section 35-618 and has provided evidence to that effect to the Historic Preservation Officer.

# 202 Mary Louise Dr. | San Antonio, TX

HISTORIC REHABILITATION APPLICATION PART 1 JUNE 2021