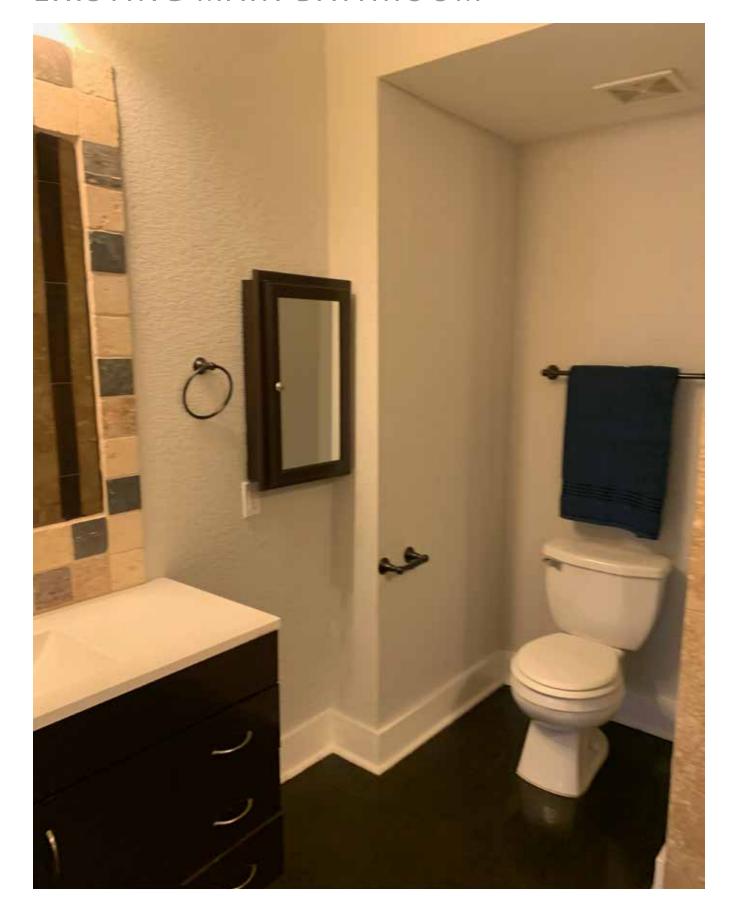

berglass columns and arches and replace with simple archways. Remove dark stained particle board kitchen cabinetry and replace with solid wood kitchen cabinetry and countertops.
- Update/Renovate Main Bathroom layout, tile, electrical, and plumbing fixtures
- Paint and finish throughout

#### Electrical:

- Repair and update electrical system and fixtures throughout Plumbing:
- Repair and update broken plumbing fixtures throughout
- Replace leaking/corroded piping with PEX piping HVAC:
- Repair/replace old HVAC condenser and furnace

For a full breakdown of improvements and costs, see budget breakdown at the end of the document.

## EXISTING KITCHEN









### NEW KITCHEN PERSPECTIVE RENDERING



### NEW KITCHEN PERSPECTIVE RENDERING



### NEW KITCHEN PLANS



# EXISTING MAIN BATHROOM





# NEW MAIN BATHROOM PLANS (IN PROGRESS)







## EXISTING ARCHES AND ROOF LEAK WATER DAMAGE



## NEW ARCHES RENDERING



## EXISTING WINDOWS TO BE RESTORED











# EXISTING STUCCO TO BE RESTORED





### EXISTING ROOFING TO BE RESTORED AND REPAIRED









### PROJECT BUDGET AND SCHEDULE

| 202 Mary Louise Project Budget    |                    |              |          |      |             |
|-----------------------------------|--------------------|--------------|----------|------|-------------|
| Scope                             | Material Unit Cost | Install Cost | Quantity |      | Unit        |
| Permanent Plumbing Fixtures       |                    |              |          |      |             |
| Master Bathtub                    |                    |              |