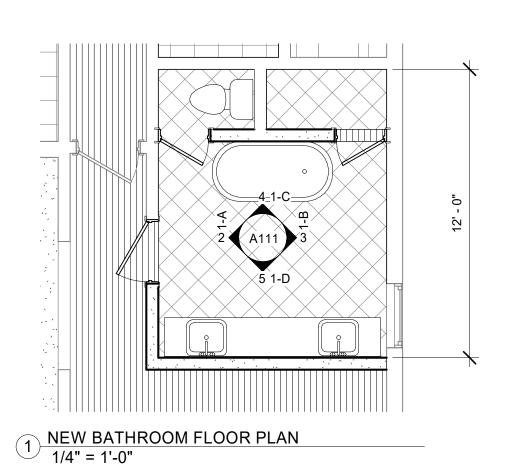

# NEW MAIN BATHROOM PLANS (IN PROGRESS)

#### Architectural:

- Repair and Restore and historic wood flooring: sand, seal, replace broken/rotting/missing boards
- Remove period inappropriate interventions and replace with contemporary complimentary interventions: remove fiberglass columns and arches and replace with simple archways. Remove dark stained particle board kitchen cabinetry and replace with solid wood kitchen cabinetry and countertops.
- Update/Renovate Main Bathroom layout, tile, electrical, and plumbing fixtures
- Paint and finish throughout