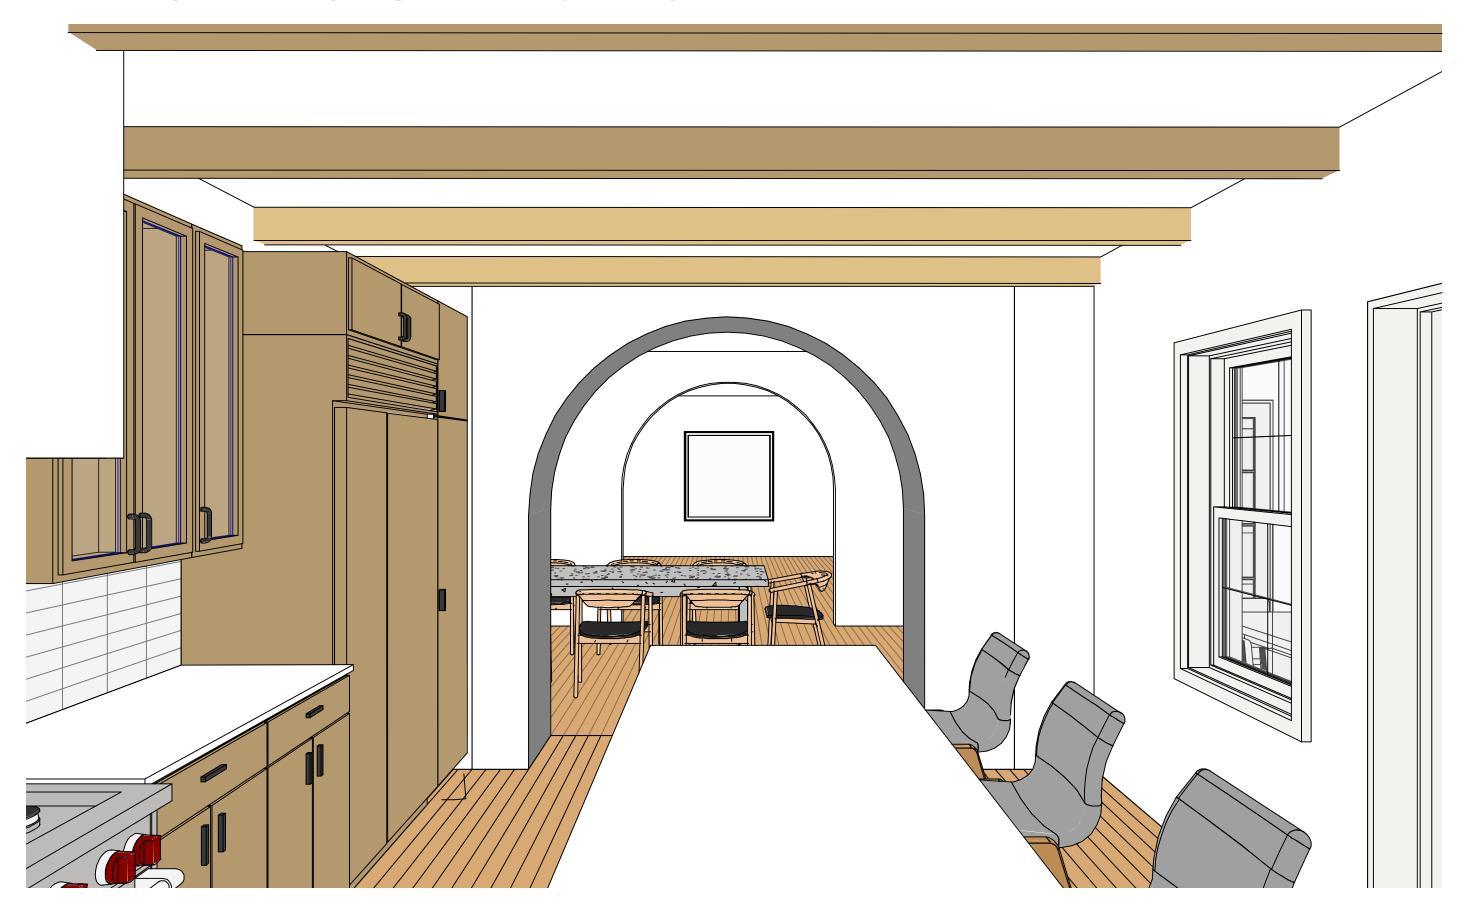

h contemporary complimentary interventions: remove fiberglass columns and arches and replace with simple archways. Remove dark stained particle board kitchen cabinetry and replace with solid wood kitchen cabinetry and countertops.
- Update/Renovate Main Bathroom layout, tile, electrical, and plumbing fixtures
- Paint and finish throughout

#### Electrical:

- Repair and update electrical system and fixtures throughout Plumbing:
- Repair and update broken plumbing fixtures throughout
- Replace leaking/corroded piping with PEX piping HVAC:
- Repair/replace old HVAC condenser and furnace

For a full breakdown of improvements and costs, see budget breakdown at the end of the document.

## EXISTING KITCHEN









### NEW KITCHEN PERSPECTIVE RENDERING



### NEW KITCHEN PERSPECTIVE RENDERING



### NEW KITCHEN PLANS



# EXISTING MAIN BATHROOM





# NEW MAIN BATHROOM PLANS (IN PROGRESS)







## EXISTING ARCHES AND ROOF LEAK WATER DAMAGE



## NEW ARCHES RENDERING



## EXISTING WINDOWS TO BE RESTORED











# EXISTING STUCCO TO BE RESTORED





### EXISTING ROOFING TO BE RESTORED AND REPAIRED









### PROJECT BUDGET AND SCHEDULE

| 202 Mary Louise Project Budget    |                    |              |          |      |             |
|-----------------------------------|--------------------|--------------|----------|------|-------------|
| Scope                             | Material Unit Cost | Install Cost | Quantity |      | Unit        |
| Permanent Plumbing Fixtures       |                    |              |          |      |             |
| Master Bathtub