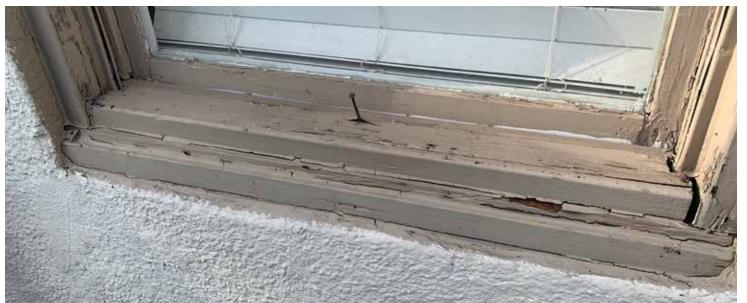

rtops.
- Update/Renovate Main Bathroom layout, tile, electrical, and plumbing fixtures
- Paint and finish throughout

#### Electrical:

- Repair and update electrical system and fixtures throughout Plumbing:
- Repair and update broken plumbing fixtures throughout
- Replace leaking/corroded piping with PEX piping HVAC:
- Repair/replace old HVAC condenser and furnace

For a full breakdown of improvements and costs, see budget breakdown at the end of the document.

## EXISTING KITCHEN









### NEW KITCHEN PERSPECTIVE RENDERING



### NEW KITCHEN PERSPECTIVE RENDERING



### NEW KITCHEN PLANS



# EXISTING MAIN BATHROOM





# NEW MAIN BATHROOM PLANS (IN PROGRESS)







## EXISTING ARCHES AND ROOF LEAK WATER DAMAGE



## NEW ARCHES RENDERING



## EXISTING WINDOWS TO BE RESTORED











# EXISTING STUCCO TO BE RESTORED





### EXISTING ROOFING TO BE RESTORED AND REPAIRED









### PROJECT BUDGET AND SCHEDULE

| 202 Mary Louise Project Budget    |                    |              |          |      |             |
|-----------------------------------|--------------------|--------------|----------|------|-------------|
| Scope                             | Material Unit Cost | Install Cost | Quantity |      | Unit        |
| Permanent Plumbing Fixtures       |                    |              |          |      |             |
| Master Bathtub                    |                    |              |          | 1    | ea.         |
| Master Shower Fixture Package     |                    |              |          | 2    | ea.         |
| Master Tub fixtures