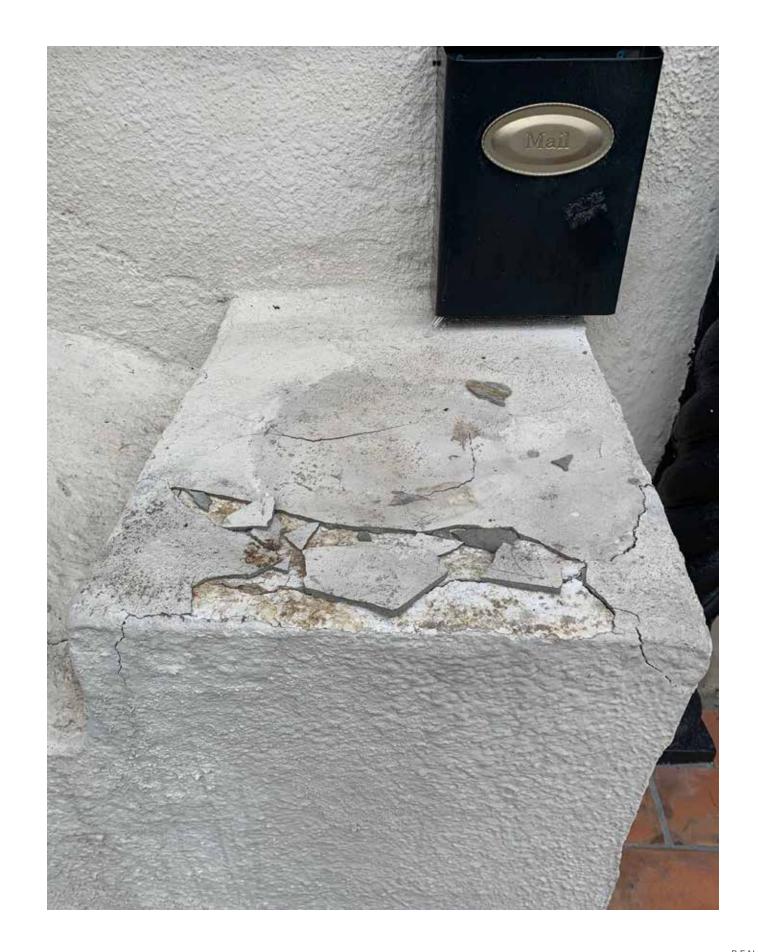

#### **EXTERIOR REHABILITATION**

- Repair Stucco finish throughout and repaint with same white color
- Reseal Windows and Doors
- Rehabilitate Leaking Windows: Carpenter to rebuild in same historic likeness and wood construction methodology
- Repair and Restore existing Clay tile roofing
- Repair existing leaking modified bitumen roofing membrane
- Reseal flat roof joints and seams
- Repair historic iron fencing
- Landscape front yard with drought tolerant vegitation