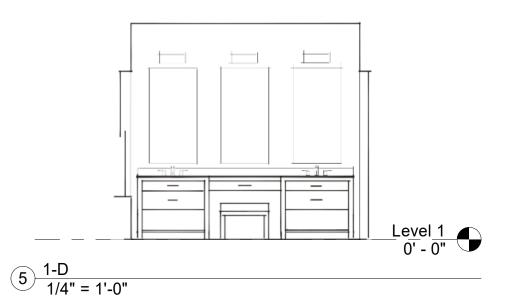

# NEW MAIN BATHROOM PLANS (IN PROGRESS)

#### Architectural:

- Repair and Restore and historic wood flooring: sand, seal, replace broken/rotting/missing boards
- Remove period inappropriate interventions and replace with contemporary complimentary interventions: remove fiberglass columns and arches and replace with simple archways. Remove dark stained particle board kitchen cabinetry and replace with solid wood kitchen cabinetry and countertops.
- Update/Renovate Main Bathroom layout, tile, electrical, and plumbing fixtures
- Paint and finish throughout