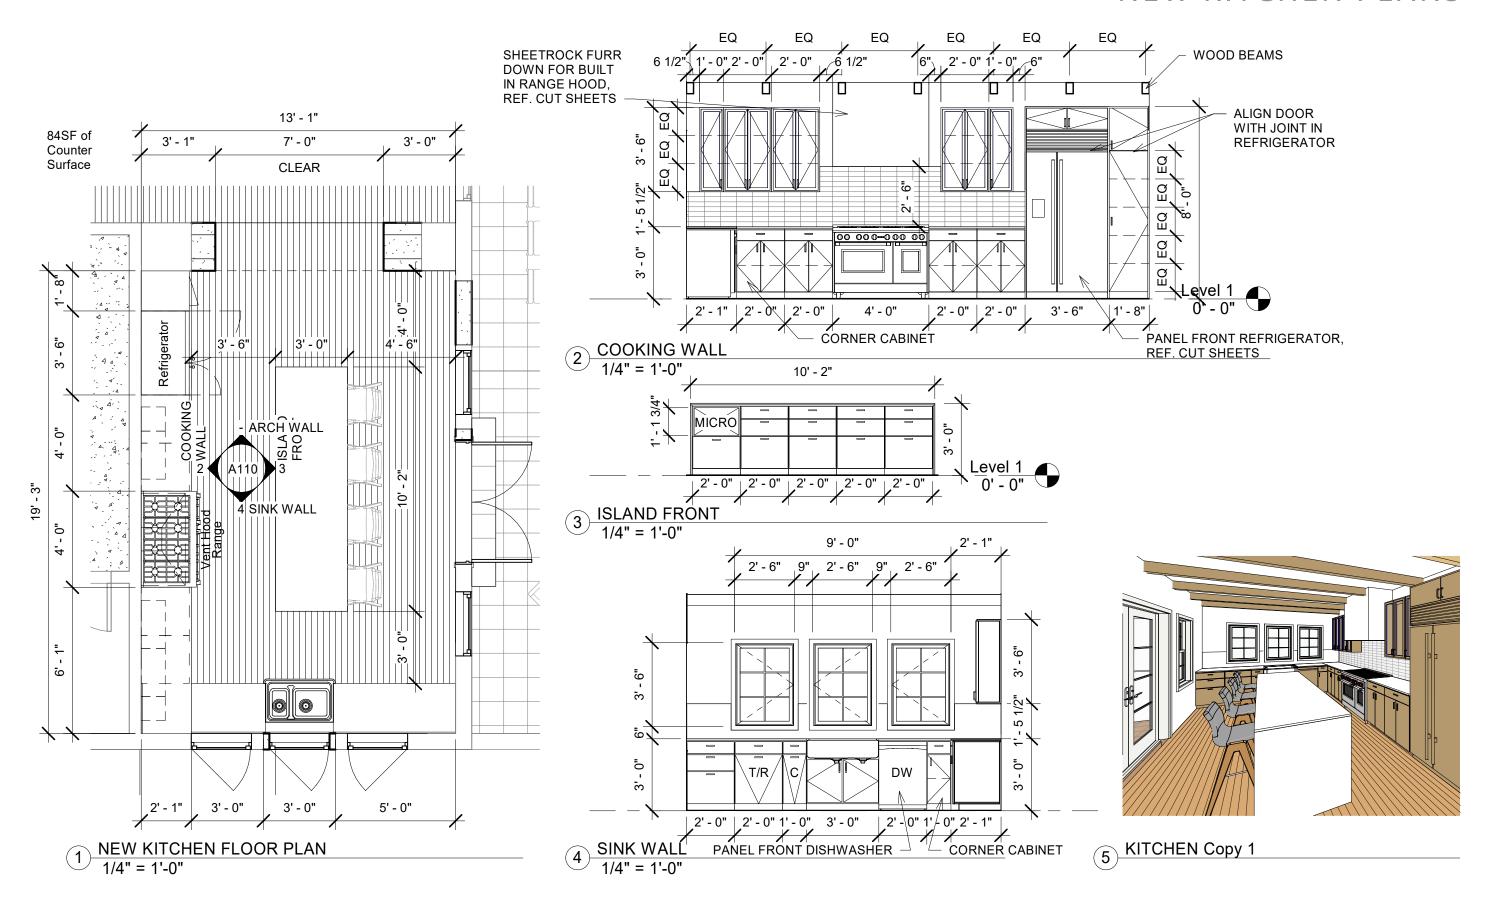

ary interventions: remove fiberglass columns and arches and replace with simple archways. Remove dark stained particle board kitchen cabinetry and replace with solid wood kitchen cabinetry and countertops.
- Update/Renovate Main Bathroom layout, tile, electrical, and plumbing fixtures
- Paint and finish throughout

#### Electrical:

- Repair and update electrical system and fixtures throughout Plumbing:
- Repair and update broken plumbing fixtures throughout
- Replace leaking/corroded piping with PEX piping HVAC:
- Repair/replace old HVAC condenser and furnace

For a full breakdown of improvements and costs, see budget breakdown at the end of the document.

## EXISTING KITCHEN









### NEW KITCHEN PERSPECTIVE RENDERING



### NEW KITCHEN PERSPECTIVE RENDERING



### NEW KITCHEN PLANS



# EXISTING MAIN BATHROOM





# NEW MAIN BATHROOM PLANS (IN PROGRESS)







## EXISTING ARCHES AND ROOF LEAK WATER DAMAGE



## NEW ARCHES RENDERING



## EXISTING WINDOWS TO BE RESTORED











# EXISTING STUCCO TO BE RESTORED





### EXISTING ROOFING TO BE RESTORED AND REPAIRED









### PROJECT BUDGET AND SCHEDULE

| 202 Mary Louise Project Budget    |                    |              |          |      |             |
|-----------------------------------|--------------------|--------------|----------|------|-------------|
| Scope                             | Material Unit Cost | Install Cost | Quantity |      | Unit        |
| Permanent Plumbing Fixtures       |                    |              |          |      |             |
| Master Bathtub                    |