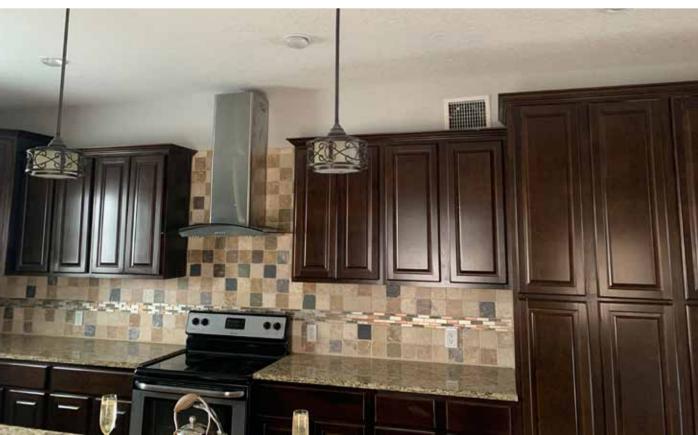

rotting/missing boards
- Remove period inappropriate interventions and replace with contemporary complimentary interventions: remove fiberglass columns and arches and replace with simple archways. Remove dark stained particle board kitchen cabinetry and replace with solid wood kitchen cabinetry and countertops.
- Update/Renovate Main Bathroom layout, tile, electrical, and plumbing fixtures
- Paint and finish throughout

#### Electrical:

- Repair and update electrical system and fixtures throughout Plumbing:
- Repair and update broken plumbing fixtures throughout
- Replace leaking/corroded piping with PEX piping HVAC:
- Repair/replace old HVAC condenser and furnace

For a full breakdown of improvements and costs, see budget breakdown at the end of the document.

## EXISTING KITCHEN









### NEW KITCHEN PERSPECTIVE RENDERING



### NEW KITCHEN PERSPECTIVE RENDERING



### NEW KITCHEN PLANS



# EXISTING MAIN BATHROOM





# NEW MAIN BATHROOM PLANS (IN PROGRESS)







## EXISTING ARCHES AND ROOF LEAK WATER DAMAGE



## NEW ARCHES RENDERING



## EXISTING WINDOWS TO BE RESTORED











# EXISTING STUCCO TO BE RESTORED





### EXISTING ROOFING TO BE RESTORED AND REPAIRED









### PROJECT BUDGET AND SCHEDULE

| 202 Mary Louise Project Budget    |                    |              |          |      |             |
|-----------------------------------|--------------------|--------------|----------|------|-------------|
| Scope                             | Material Unit Cost | Install Cost | Quantity |      | Unit        |
| Permanent Plumbing Fixtures       |