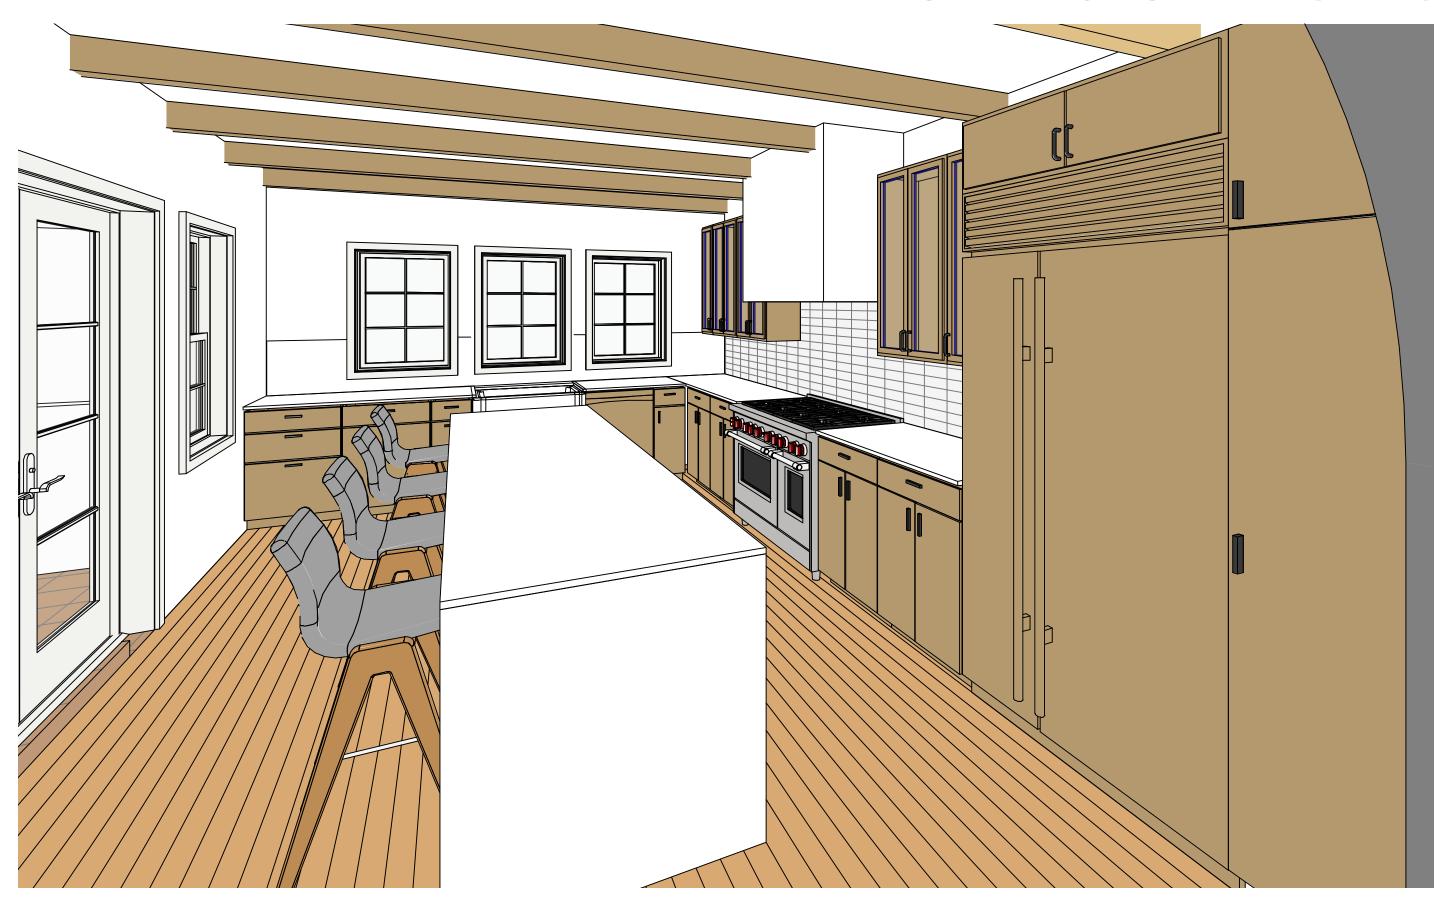

appropriate interventions and replace with contemporary complimentary interventions: remove fiberglass columns and arches and replace with simple archways. Remove dark stained particle board kitchen cabinetry and replace with solid wood kitchen cabinetry and countertops.
- Update/Renovate Main Bathroom layout, tile, electrical, and plumbing fixtures
- Paint and finish throughout

#### Electrical:

- Repair and update electrical system and fixtures throughout Plumbing:
- Repair and update broken plumbing fixtures throughout
- Replace leaking/corroded piping with PEX piping HVAC:
- Repair/replace old HVAC condenser and furnace

For a full breakdown of improvements and costs, see budget breakdown at the end of the document.

## EXISTING KITCHEN









### NEW KITCHEN PERSPECTIVE RENDERING



### NEW KITCHEN PERSPECTIVE RENDERING



### NEW KITCHEN PLANS



# EXISTING MAIN BATHROOM





# NEW MAIN BATHROOM PLANS (IN PROGRESS)







## EXISTING ARCHES AND ROOF LEAK WATER DAMAGE



## NEW ARCHES RENDERING



## EXISTING WINDOWS TO BE RESTORED











# EXISTING STUCCO TO BE RESTORED





### EXISTING ROOFING TO BE RESTORED AND REPAIRED









### PROJECT BUDGET AND SCHEDULE

| 202 Mary Louise Project Budget    |                    |              |          |      |             |
|-----------------------------------|--------------------|--------------|----------|------|-------------|
| Scope                             | Material Unit Cost | Install Cost | Quantity |      | Unit        |
| Permanent Plumbing Fixtures       |                    |              |          |