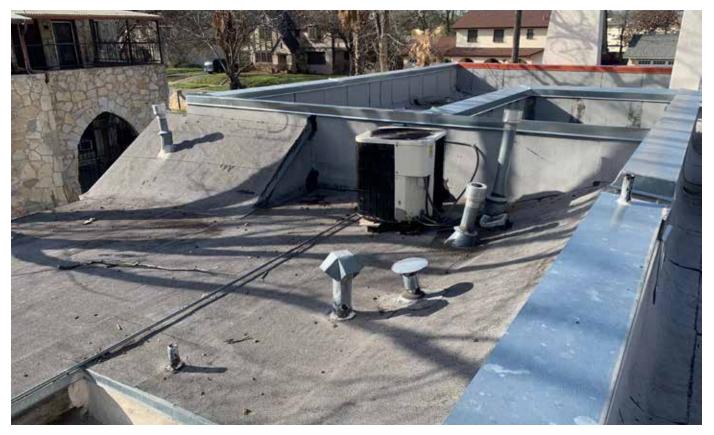

### EXISTING ROOFING TO BE RESTORED AND REPAIRED

#### **EXTERIOR REHABILITATION**

- Repair Stucco finish throughout and repaint with same white color
- Reseal Windows and Doors
- Rehabilitate Leaking Windows: Carpenter to rebuild in same historic likeness and wood construction methodology
- Repair and Restore existing Clay tile roofing
- Repair existing leaking modified bitumen roofing membrane
- Reseal flat roof joints and seams
- Repair historic iron fencing
- Landscape front yard with drought tolerant vegitation