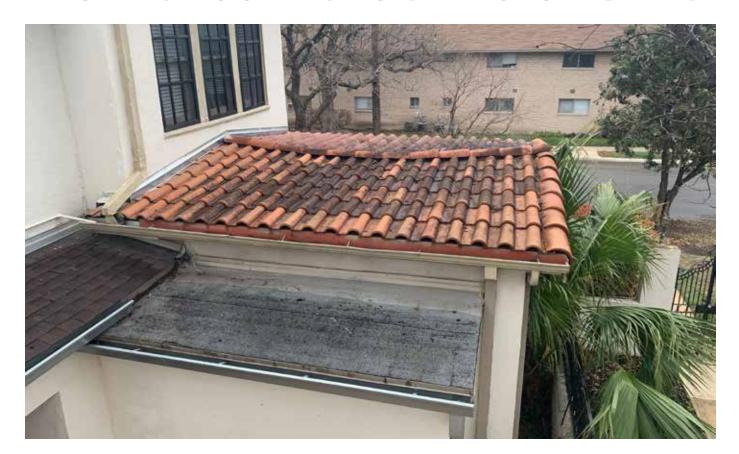

### EXISTING ROOFING TO BE RESTORED AND REPAIRED

#### **EXTERIOR REHABILITATION**

- Repair Stucco finish throughout and repaint with same white color
- Reseal Windows and Doors
- Rehabilitate Leaking Windows: Carpenter to rebuild in same historic likeness and wood construction methodology
- Repair and Restore existing Clay tile roofing
- Repair existing leaking modified bitumen roofing membrane
- Reseal flat roof joints and seams
- Repair historic iron fencing
- Landscape front yard with drought tolerant vegitation