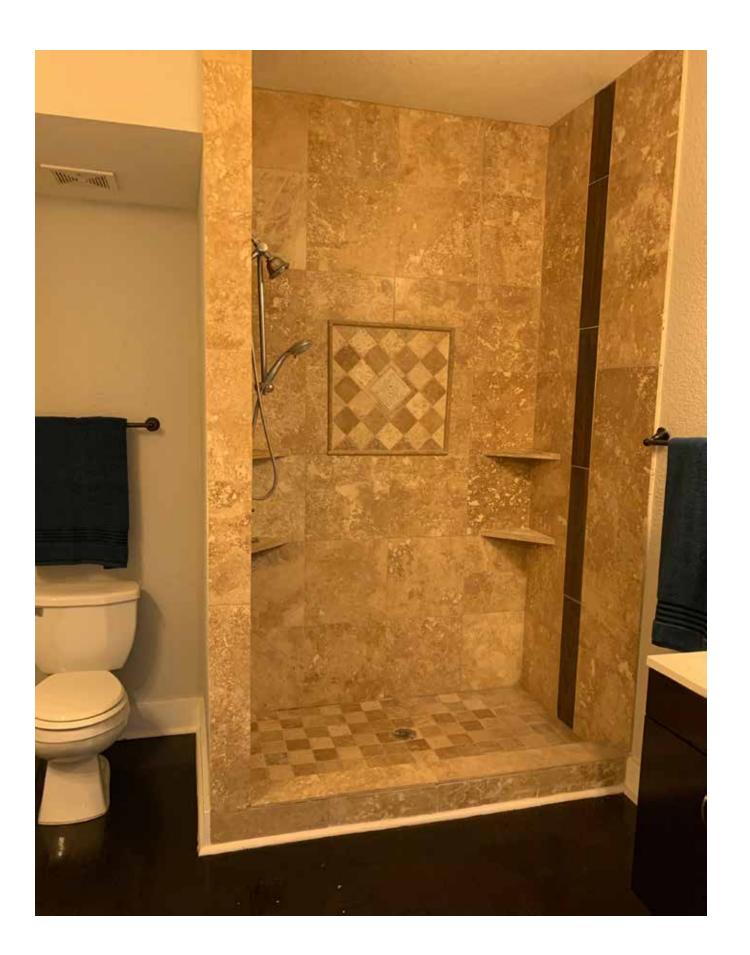

rglass columns and arches and replace with simple archways. Remove dark stained particle board kitchen cabinetry and replace with solid wood kitchen cabinetry and countertops.
- Update/Renovate Main Bathroom layout, tile, electrical, and plumbing fixtures
- Paint and finish throughout

#### Electrical:

- Repair and update electrical system and fixtures throughout Plumbing:
- Repair and update broken plumbing fixtures throughout
- Replace leaking/corroded piping with PEX piping HVAC:
- Repair/replace old HVAC condenser and furnace

For a full breakdown of improvements and costs, see budget breakdown at the end of the document.

## EXISTING KITCHEN









### NEW KITCHEN PERSPECTIVE RENDERING



### NEW KITCHEN PERSPECTIVE RENDERING



### NEW KITCHEN PLANS



# EXISTING MAIN BATHROOM





# NEW MAIN BATHROOM PLANS (IN PROGRESS)







## EXISTING ARCHES AND ROOF LEAK WATER DAMAGE



## NEW ARCHES RENDERING



## EXISTING WINDOWS TO BE RESTORED











# EXISTING STUCCO TO BE RESTORED





### EXISTING ROOFING TO BE RESTORED AND REPAIRED









### PROJECT BUDGET AND SCHEDULE

| 202 Mary Louise Project Budget    |                    |              |          |      |             |
|-----------------------------------|--------------------|--------------|----------|------|-------------|
| Scope                             | Material Unit Cost | Install Cost | Quantity |      | Unit        |
| Permanent Plumbing Fixtures       |                    |              |          |      |             |
| Master Bathtub                    |                    |              |