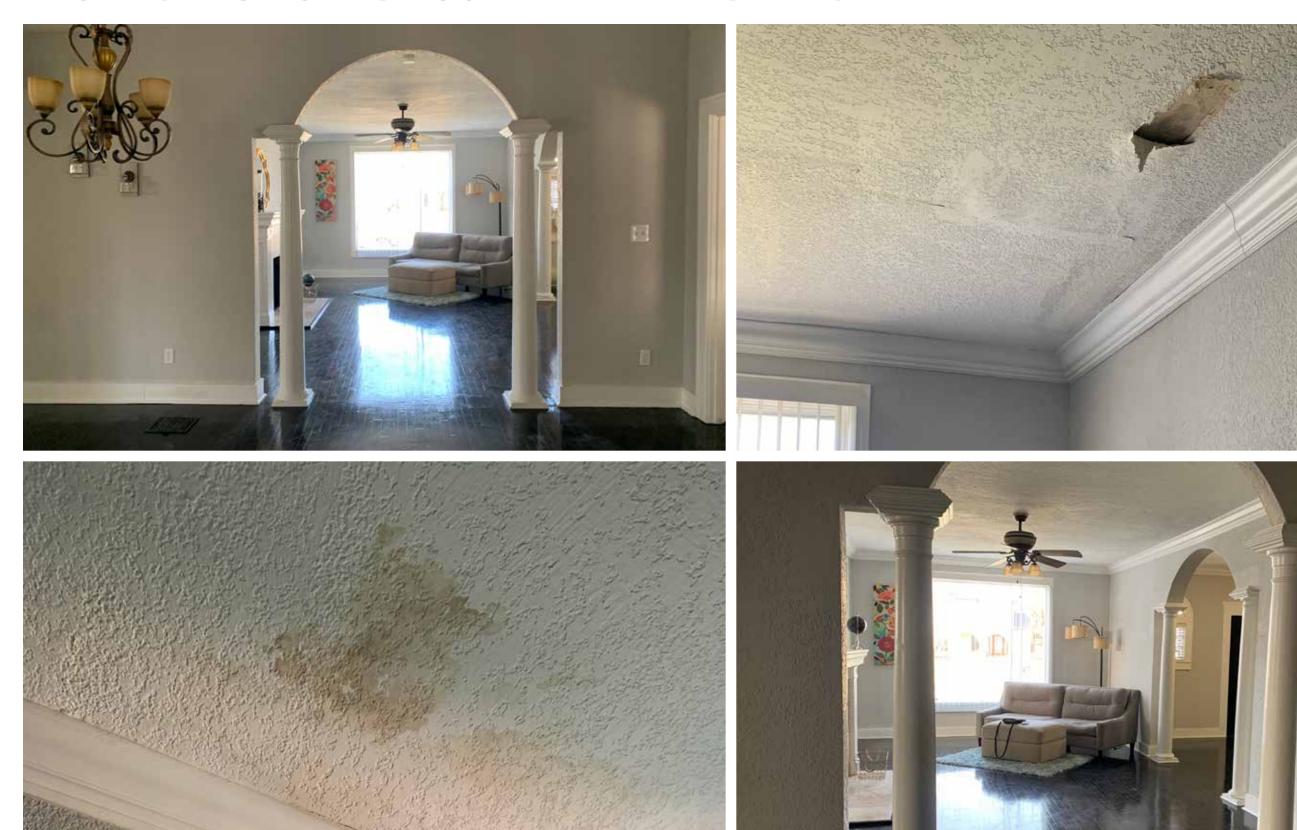

## EXISTING ARCHES AND ROOF LEAK WATER DAMAGE

The story of home began in 1926 when it was built for the DeLesdernier Family and featured, at the time, fine italian stone craftsmenship both inside and out. Some of these features are still intact today around the front door. Over years, the original high quality interior character has been muddied and in many ways lost by insensitive intervetions and low quality replacement of original high quality materials and craftsmanship.

#### **EXTERIOR REHABILITATION**

- Repair Stucco finish throughout and repaint with same white color
- Reseal Windows and Doors
- Rehabilitate Leaking Windows: Carpenter to rebuild in same historic likeness and wood construction methodology
- Repair and Restore existing Clay tile roofing
- Repair existing leaking modified bitumen roofing membrane
- Reseal flat roof joints and seams
- Repair historic iron fencing
- Landscape front yard with drought tolerant vegitation