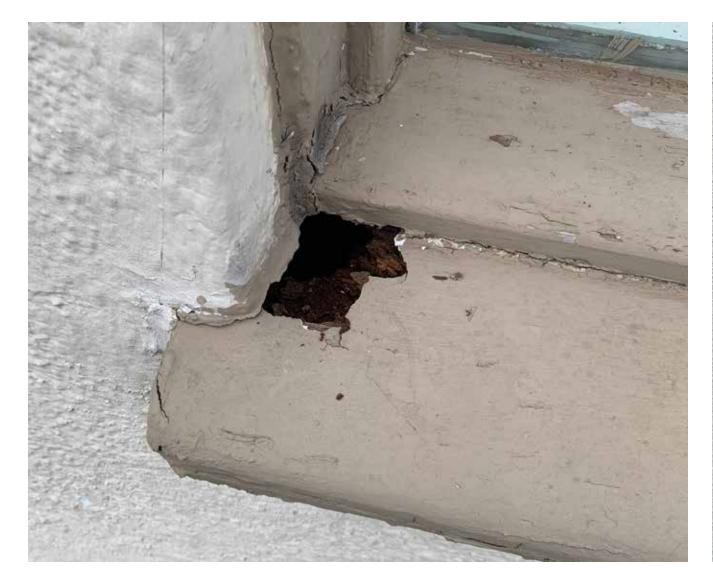

d countertops.
- Update/Renovate Main Bathroom layout, tile, electrical, and plumbing fixtures
- Paint and finish throughout

#### Electrical:

- Repair and update electrical system and fixtures throughout Plumbing:
- Repair and update broken plumbing fixtures throughout
- Replace leaking/corroded piping with PEX piping HVAC:
- Repair/replace old HVAC condenser and furnace

For a full breakdown of improvements and costs, see budget breakdown at the end of the document.

## EXISTING KITCHEN









### NEW KITCHEN PERSPECTIVE RENDERING



### NEW KITCHEN PERSPECTIVE RENDERING



### NEW KITCHEN PLANS



# EXISTING MAIN BATHROOM





# NEW MAIN BATHROOM PLANS (IN PROGRESS)







## EXISTING ARCHES AND ROOF LEAK WATER DAMAGE



## NEW ARCHES RENDERING



## EXISTING WINDOWS TO BE RESTORED











# EXISTING STUCCO TO BE RESTORED





### EXISTING ROOFING TO BE RESTORED AND REPAIRED









### PROJECT BUDGET AND SCHEDULE

| 202 Mary Louise Project Budget    |                    |              |          |      |             |
|-----------------------------------|--------------------|--------------|----------|------|-------------|
| Scope                             | Material Unit Cost | Install Cost | Quantity |      | Unit        |
| Permanent Plumbing Fixtures       |                    |              |          |      |             |
| Master Bathtub                    |                    |              |          | 1    | ea.         |
| Master Shower Fixture Package     |                    |              |          | 2    | ea.         |
| Master Tub fixtures