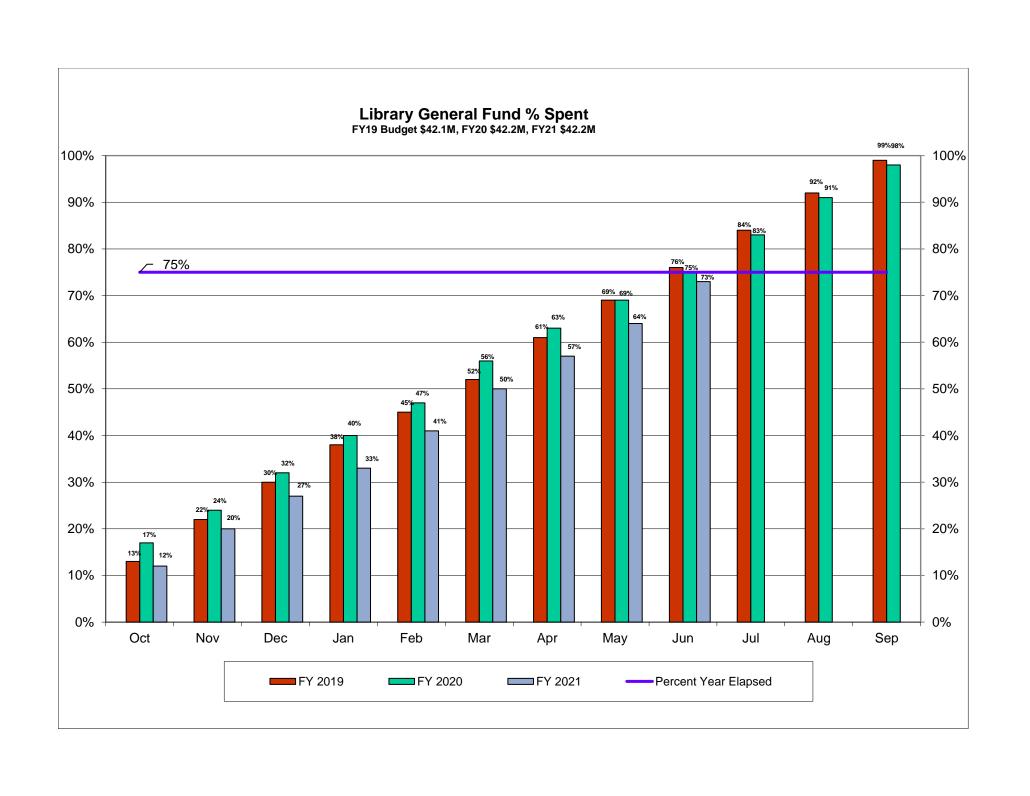

## San Antonio Public Library Monthly Operating Statement October 1, 2020 to June 30,2021 Percent of FY Elapsed: 75%

|                                         | REVISED<br>Budget | Expended to Date | Encumbered to<br>Date | Remaining<br>Budget | % Spent to<br>Date* |
|-----------------------------------------|-------------------|------------------|-----------------------|---------------------|---------------------|
|                                         | FY 2021           | FY 2021          | FY 2021               | FY 2021             | FY 2021             |
| City General FundPersonnel Services     |                   |                  |                       |                     |                     |
| Car Exp Allowance                       | 18,000            | 13,500           | -                     | 4,500               | 75%                 |
| Cell Phone Reimburse                    | 5,400             | 3,000            | -                     | 2,400               | 56%                 |
| Civ Cloth/Boot Allowance                | -                 | 2,250            | -                     | (2,250)             |                     |
| Civl Actv Healthcr                      | 2,655,681         | 1,991,761        | -                     | 663,920             | 75%                 |
| Def Comp-Executives                     | 20,412            | 20,262           | -                     | 150                 | 99%                 |
| FICA & Medicare Exp                     | 1,543,012         | 998,130          | -                     | 544,883             | 65%                 |
| Hol.Pay-Hourly Sal.                     | -                 | 616              | -                     | (616)               |                     |
| Language Skill Pay                      | 39,000            | 26,850           | -                     | 12,150              | 69%                 |
| Life Insurance                          | 16,503            | 8,228            | -                     | 8,275               | 50%                 |
| Overtime Salaries                       | 1,737             | (143)            | -                     | 1,880               | -8%                 |
| Pers Leave Buy Back                     | 199,688           | 349,457          | -                     | (149,769)           | 175%                |
| Regular Salaries                        | 20,052,784        | 13,172,145       | -                     | 6,880,639           | 66%                 |
| Retiree Hlth Assess                     | 441,842           | 331,381          | -                     | 110,461             | 75%                 |
| Retiree Payout Sal                      | -                 | 33,188           | -                     | (33,188)            |                     |
| Retirement Exp                          | 2,026,388         | 1,450,440        | -                     | 575,948             | 72%                 |
| Salary Turnover Targ                    | (2,062,954)       | -                | -                     | (2,062,954)         | 0%                  |
| Shift Differential                      | 19,300            | 15,963           | -                     | 3,337               | 83%                 |
| Temp FICA & Medicare                    | -                 | 830              | -                     | (830)               |                     |
| Temporary Salaries                      | -                 | 9,941            | -                     | (9,941)             |                     |
| Total General Fund Personal Services    | 24,976,793        | 18,427,798       | -                     | 6,548,995           | 74%                 |
| City General FundContractual Services   |                   |                  |                       |                     |                     |
| Adv and Publications                    | 11,450            | 5,037            | _                     | 6,413               | 44%                 |
| Alarm and Sec. Serv.                    | 65,055            | 129,521          | 11,796                | (76,263)            | 217%                |
| Binding & Printing                      | 52,585            | 8,669            | 312                   | 43,604              | 17%                 |
| Cleaning Services                       | 1,239,747         | 757,506          | - 012                 | 482,241             | 61%                 |
| Computer Software Maint.                | 521,604           | 364,478          | _                     | 157,126             | 70%                 |
| Contractual Services                    | 943,903           | 563,786          | 184,261               | 195,856             | 79%                 |
| Credit Card Fees                        | 24,000            | 707              | 104,201               | 23,293              | 3%                  |
| Disposal Services                       | 24,000            | 302              | -                     | (302)               | 370                 |
| Education - Classes                     | 3,623             |                  | _                     | 3,623               | 0%                  |
| Fees to Prof Contr.                     | 766,411           | 767,320          | _                     | (909)               | 100%                |
| Freight and Storage                     | 31,817            | 827              | _                     | 30,990              | 3%                  |
| Mail and Parcel Post                    | 14,526            | 11,459           |                       | 3,067               | 79%                 |
| Maint - Buildings                       | 963,335           | 770,808          | 255,303               | (62,776)            | 107%                |
| Maint & Rep - Cmrcl                     | 3,393             | 13,039           | 233,303               | (9,646)             | 384%                |
| Maint - M&E                             | 40,420            | 5,967            |                       | 34,453              | 15%                 |
| Maint Repair Auto                       | 12,595            | 11,269           | _                     | 1,326               | 89%                 |
| Membership Dues                         | 15,300            | 14,570           | -                     | 730                 | 95%                 |
| Other Contract Srvcs                    | 23,000            | 24,814           | _                     | (1,814)             | 108%                |
| Participation-Booth Fees                | 23,000            | 60               | _                     | (60)                | 10070               |
| Public Copy/Print                       | 306,218           | 195,072          | 11,008                | 100,138             | 67%                 |
| Rental of Equipment                     | 5,000             | 7,403            | 11,000                | (2,403)             | 148%                |
| Rental Office Equipment                 | 9,000             | 8,180            | _                     | 820                 | 91%                 |
| Rental of Facilities                    | 3,000             | 1,058            |                       | (1,058)             | 3170                |
| Subscriptions to Computer Svcs          | 252,711           | 248,643          | -                     | 4,068               | 98%                 |
| Temporary Services                      | 123,262           | 130,820          | 50,782                | (58,340)            | 147%                |
| Transportation Fees                     | 89,485            | 62,167           | 50,762                | 27,318              | 69%                 |
| Travel-Official                         | 500               | 02,107           |                       | 500                 | 0%                  |
| Total General Fund Contractual Services | 5,518,940         | 4,103,483        | 513,462               | 901,995             | 84%                 |
|                                         | 2,0.0,010         | .,,              | 2.3,.32               | 30.,000             | 5-17                |
| City General FundCommodities            |                   |                  |                       |                     |                     |
| Clothing and Linen                      | 6,092             | 4,302            | 6,475                 | (4,685)             | 177%                |
| Computer Software                       | 45,634            | -                | -                     | 45,634              | 0%                  |
| Expense Allowance                       | 1,000             | -                | -                     | 1,000               | 0%                  |
| Food                                    | -                 | 2,129            | -                     | (2,129)             |                     |

## San Antonio Public Library Monthly Operating Statement October 1, 2020 to June 30,2021 Percent of FY Elapsed: 75%

|                                                 | DEVICED           |                  | Francisco de la constanta | D                   | 0/ Cmamt to         |
|-------------------------------------------------|-------------------|------------------|---------------------------|---------------------|---------------------|
|                                                 | REVISED<br>Budget | Expended to Date | Encumbered to<br>Date     | Remaining<br>Budget | % Spent to<br>Date* |
|                                                 | FY 2021           | FY 2021          | FY 2021                   | FY 2021             | FY 2021             |
| Janitorial Supplies                             | 36,452            | 29,945           | 405                       | 6,102               | 83%                 |
| Library Materials                               | 184,257           | 7,933            | 2,431                     | 173,893             | 6%                  |
| Library Resources                               | 5,192,944         | 3,324,658        | 222,368                   | 1,645,918           | 68%                 |
| M&R Material Bldg/Imp                           | 60,854            | 28,203           | 1,065                     | 31,586              | 48%                 |
| M&R Material Mach/Eq                            | 28,608            | 12,984           | -                         | 15,624              | 45%                 |
| M&R Parts Automotive                            | 7,741             | 6,974            | -                         | 767                 | 90%                 |
| Office Supplies                                 | 135,877           | 64,086           | 378                       | 71,414              | 47%                 |
| Other Commodities                               | 53,000            | 23,229           | 1,044                     | 28,727              | 46%                 |
| Tools & Apparatus                               | -                 | 807              | -                         | (807)               |                     |
| Total General Fund Commodities                  | 5,752,459         | 3,505,248        | 234,166                   | 2,013,045           | 65%                 |
| O'the Command Front I Others Front and I'thouse |                   |                  |                           |                     |                     |
| City General Fund Other Expenditures            |                   |                  |                           |                     |                     |
| Automotive Admin Chg                            | 1,584             | 1,188            | -                         | 396                 | 75%                 |
| Build. Maint. Chg                               | 264,444           | 198,333          | -                         | 66,111              | 75%                 |
| Gas and Electricity                             | 970,063           | 683,303          | -                         | 286,760             | 70%                 |
| General Liab. Assess                            | 96,483            | 72,362           | -                         | 24,121              | 75%                 |
| Mail & Delivery Svcs                            | 10,890            | 8,168            | -                         | 2,723               | 75%                 |
| Unemploy Comp Assess                            | 1,457             | 1,093            | -                         | 364                 | 75%                 |
| Motor Fuel and Lub.                             | 15,384            | 14,260           | -                         | 1,124               | 93%                 |
| Rent of City Equip. (Vehicle Replacement Fund)  | 38,388            | 28,791           | -                         | 9,597               | 75%                 |
| Water and Sewer                                 | 312,511           | 156,282          | -                         | 156,229             | 50%                 |
| Workers Comp Assess                             | 52,254            | 39,191           | -                         | 13,064              | 75%                 |
| Total General Fund Other Expenditures           | 1,763,458         | 1,202,970        | -                         | 560,488             | 68%                 |
| City General Fund Scheduled Line Items          |                   |                  |                           |                     |                     |
| CAP Admin Cost-Dir                              |                   | 469              |                           | (469)               |                     |
| CAP Admin Cost-Indir                            |                   | 231              |                           | (231)               |                     |
| Cell Phone Services                             | 7,227             | 5,127            |                           | 2,100               | 71%                 |
| Communications Radio                            | 1,221             | 634              | -                         | (634)               | 7 1 70              |
| Interfnd Transf Out                             | 120 106           |                  |                           | 34,527              | 75%                 |
| IT Assessment Fee                               | 138,106           | 103,579          | <u> </u>                  | ,                   |                     |
|                                                 | 2,090,180         | 1,567,635        | -                         | 522,545             | 75%                 |
| Procurement Fee                                 | 172,507           | 129,380          | -                         | 43,127              | 75%                 |
| Wireless Data Communications                    | 1,754             | 1,766            | -                         | (12)                | 101%                |
| Total General Fund Scheduled Line Items         | 2,409,774         | 1,808,822        | -                         | 600,952             | 75%                 |
| City General Fund Capital Outlay                |                   |                  |                           |                     |                     |
| Cap<5000 - Comp Equ.                            | 215,831           | 79,857           | -                         | 135,974             | 37%                 |
| Cap<5000 - Furn &Fix                            | 178,886           | 32,552           | 146,797                   | (463)               | 100%                |
| Cap<5000 - M&E Other                            | 77,867            | -                | 1,500                     | 76,367              | 2%                  |
| Cap<5000 - PC Replct                            | 933,236           | 125,091          | 423,101                   | 385,044             | 59%                 |
| M&E (Budget Only)                               | 115,000           | .20,001          | .20,101                   | 115,000             | 0                   |
| Total General Fund Capital Outlay               | 1,520,820         | 237,500          | 571,398                   | 711,922             | 53%                 |
| Total City Consul Fund                          |                   |                  |                           |                     | 700/                |
| Total City General Fund                         | 41,942,244        | 29,285,821       | 1,319,026                 | 11,337,397          | 73%                 |
| 2020 Major Gifts                                |                   |                  |                           |                     |                     |
| Library Foundation                              | 200,128           | 182,699          | 8,075                     | 9,354               | 95%                 |
| Total 2020 Major Gifts                          | 200,128           | 182,699          | 8,075                     | 9,354               | 95%                 |
| 2024 Major Ciffe                                |                   |                  |                           |                     |                     |
| 2021 Major Gifts                                | 20.000            | 050              | 4 000                     | 07.044              | 70/                 |
| Friends of the Library                          | 30,000            | 950              | 1,239                     | 27,811              | 7%                  |
| Friends of the Library-FY20 Carryforward        | 37,900            | 17,087           | 10,562                    | 10,251              | 73%                 |
| Library Foundation                              | 233,490           | 102,716          | 79,361                    | 51,413              | 78%                 |
| Library Foundation - FY20 Carryforward          | 20,802            | 10,592           | 4,057                     | 6,153               | 70%                 |
| Total 2021 Major Gifts                          | 322,192           | 131,346          | 95,219                    | 95,628              | 70%                 |
|                                                 | 022,.02           | 101,040          | 00,210                    | 00,020              |                     |